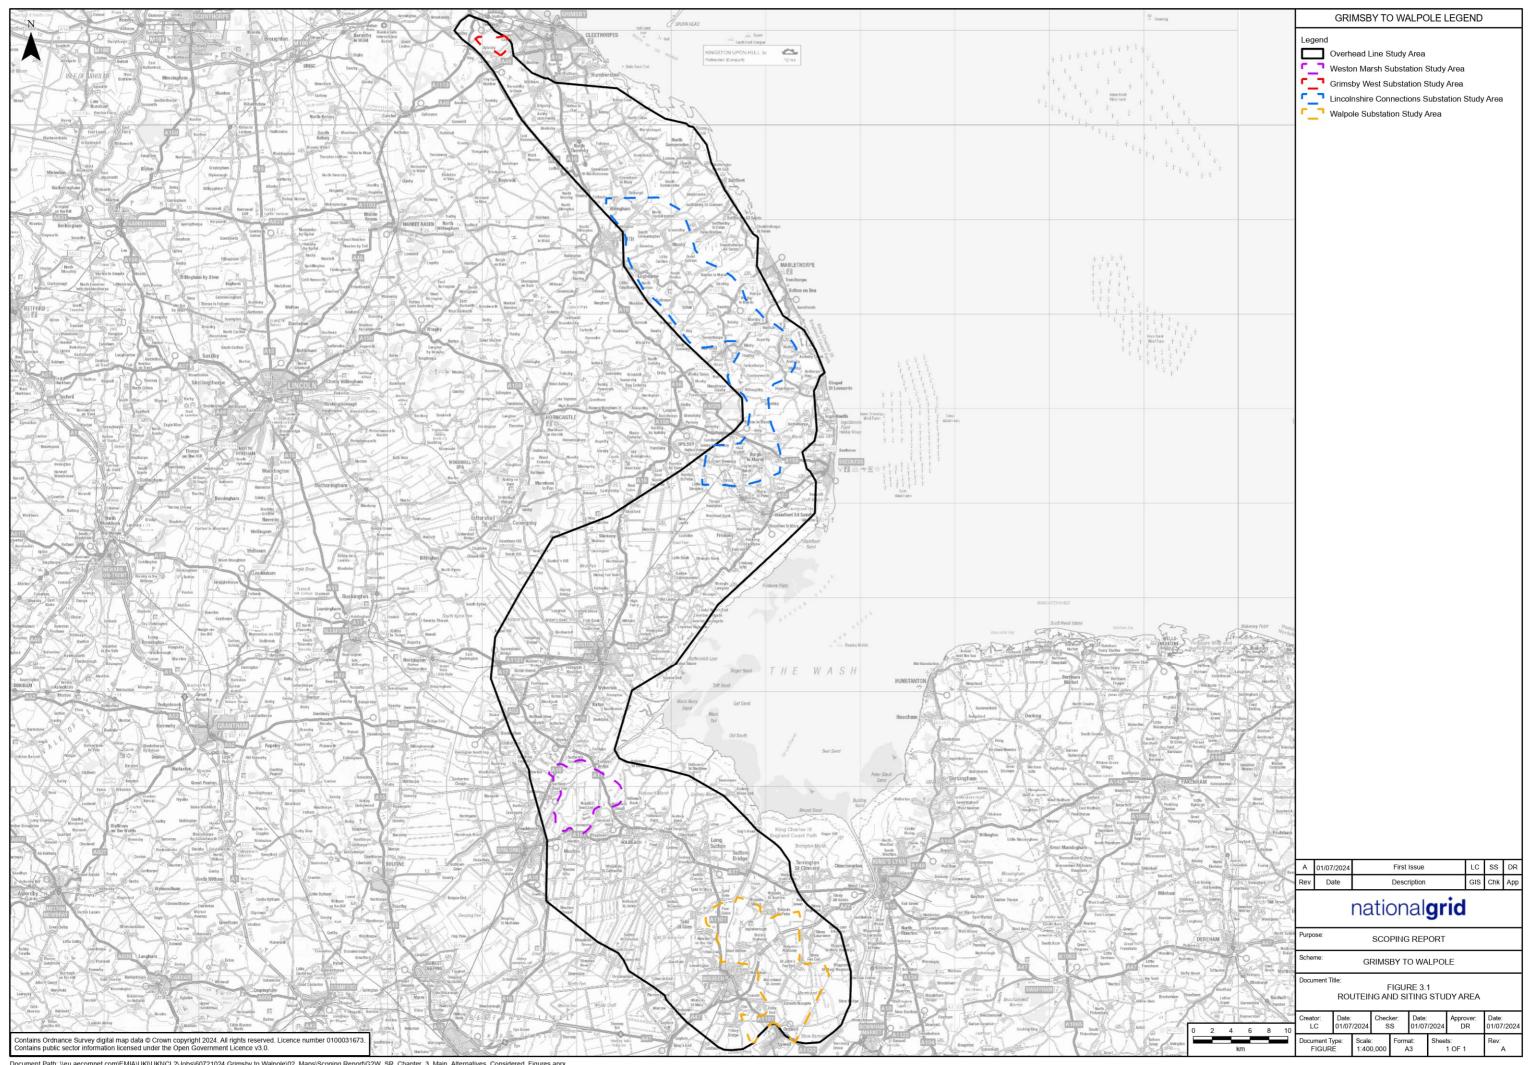

# Grimsby to Walpole

Volume 3 - EIA Scoping Report Figures - Low Resolution Part A Figures 1.1 to 8.4

EN020036

Document Reference: GWNC-ARUP-ENV-REP-0003 - August 2024



#### **EIA Scoping Report Figures Part A Contents**

Figure 1.1

**Figures 3.1 to 3.9** 

Figure 5.1

Figures 6.1 to 6.4A

**Figures 7.1 to 7.2** 

**Figures 8.1 to 8.4** 

## Figure 1.1









### **Figures 3.1 to 3.9**

































### Figure 5.1



#### Figures 6.1 to 6.4A























## **Figures 7.1 to 7.2**

nationalgrid









## **Figures 8.1 to 8.4**

nationalgrid





























National Grid plc National Grid House, Warwick Technology Park, Gallows Hill, Warwick. CV34 6DA United Kingdom

Registered in England and Wales No. 4031152 nationalgrid.com