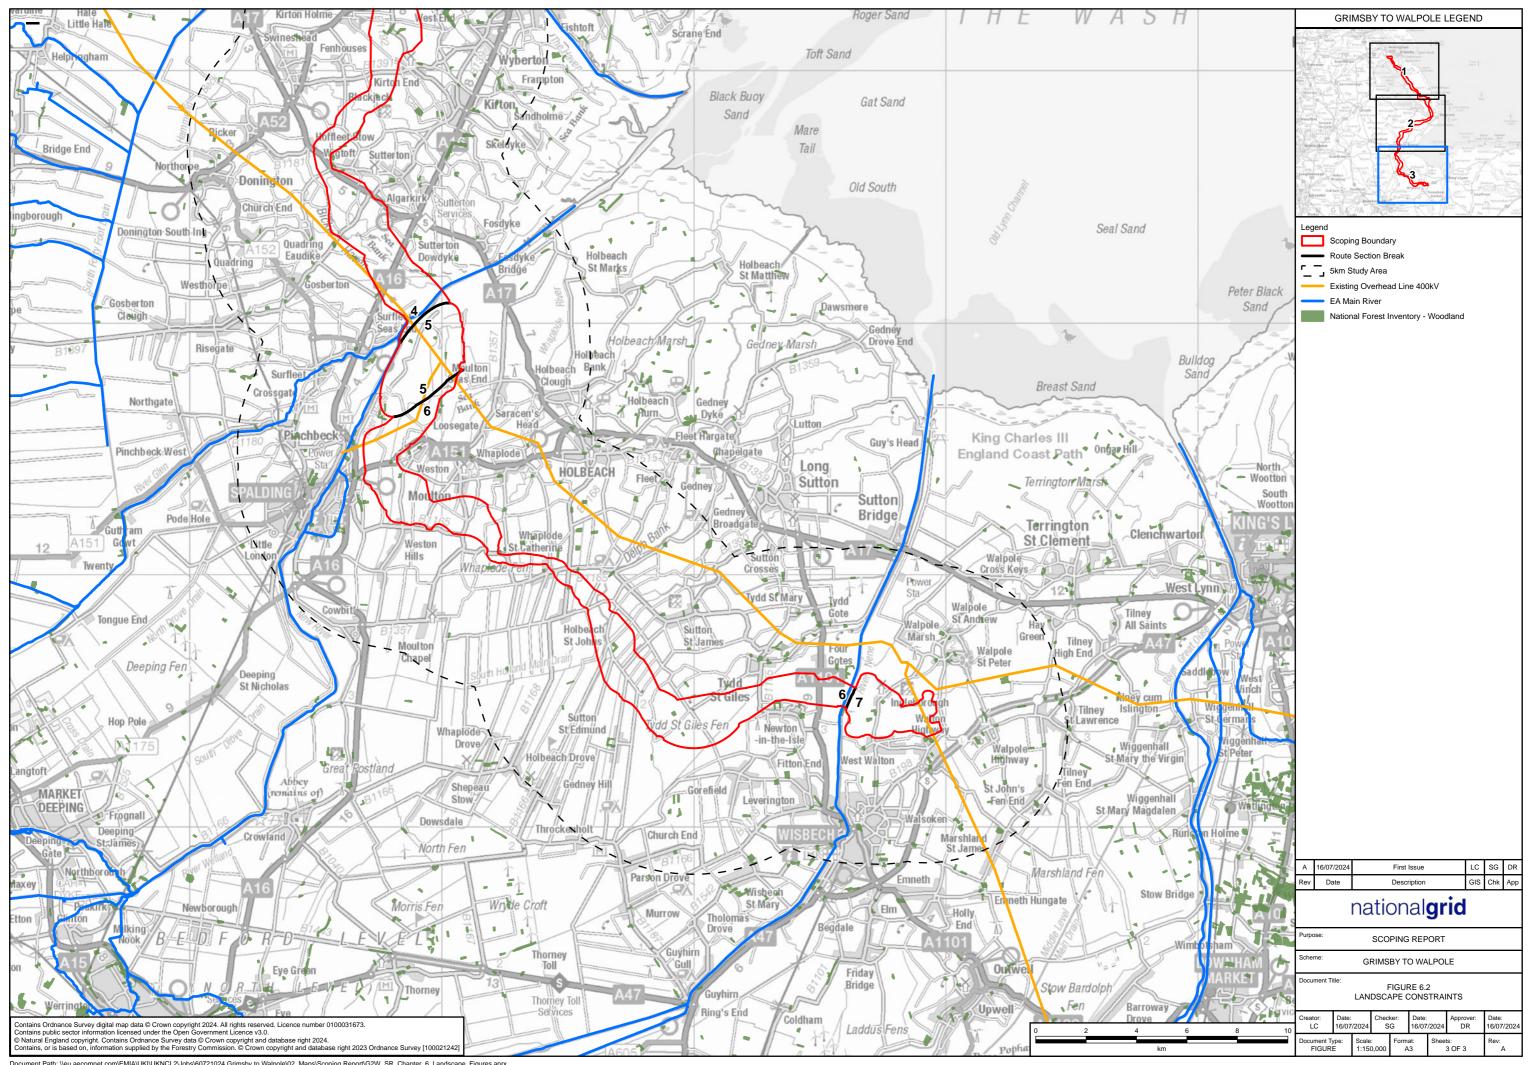

# Grimsby to Walpole

Volume 3 - EIA Scoping Report Figures - Low Resolution Part A Figures 1.1 to 8.4

EN020036

Document Reference: GWNC-ARUP-ENV-REP-0003 - August 2024



#### **EIA Scoping Report Figures Part A Contents**

Figure 1.1

**Figures 3.1 to 3.9** 

Figure 5.1

Figures 6.1 to 6.4A

**Figures 7.1 to 7.2** 

**Figures 8.1 to 8.4** 

## Figure 1.1









### **Figures 3.1 to 3.9**

































### Figure 5.1



#### Figures 6.1 to 6.4A























## **Figures 7.1 to 7.2**

nationalgrid









## **Figures 8.1 to 8.4**

nationalgrid





























National Grid plc National Grid House, Warwick Technology Park, Gallows Hill, Warwick. CV34 6DA United Kingdom

Registered in England and Wales No. 4031152 nationalgrid.com