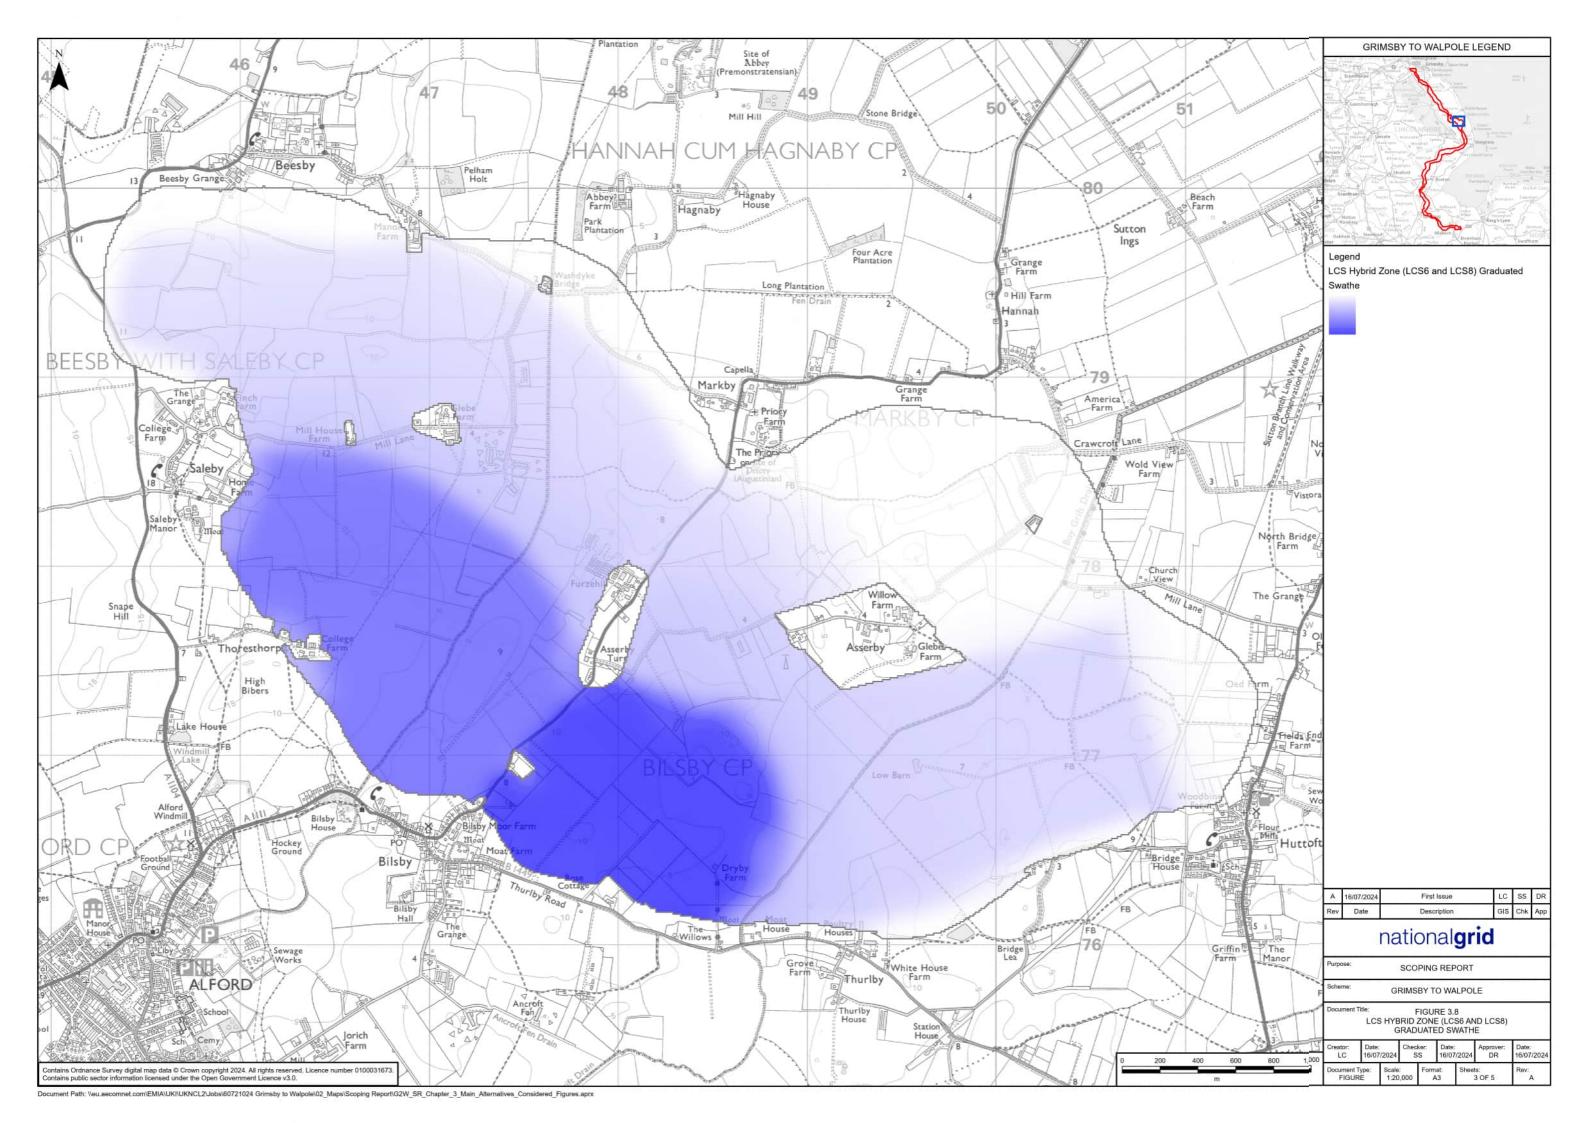

# Grimsby to Walpole

Volume 3 - EIA Scoping Report Figures - Low Resolution Part A Figures 1.1 to 8.4

EN020036

Document Reference: GWNC-ARUP-ENV-REP-0003 - August 2024



#### **EIA Scoping Report Figures Part A Contents**

Figure 1.1

**Figures 3.1 to 3.9** 

Figure 5.1

Figures 6.1 to 6.4A

**Figures 7.1 to 7.2** 

**Figures 8.1 to 8.4** 

## Figure 1.1









### **Figures 3.1 to 3.9**

































### Figure 5.1



#### Figures 6.1 to 6.4A























## **Figures 7.1 to 7.2**

nationalgrid









## **Figures 8.1 to 8.4**

nationalgrid





























National Grid plc National Grid House, Warwick Technology Park, Gallows Hill, Warwick. CV34 6DA United Kingdom

Registered in England and Wales No. 4031152 nationalgrid.com