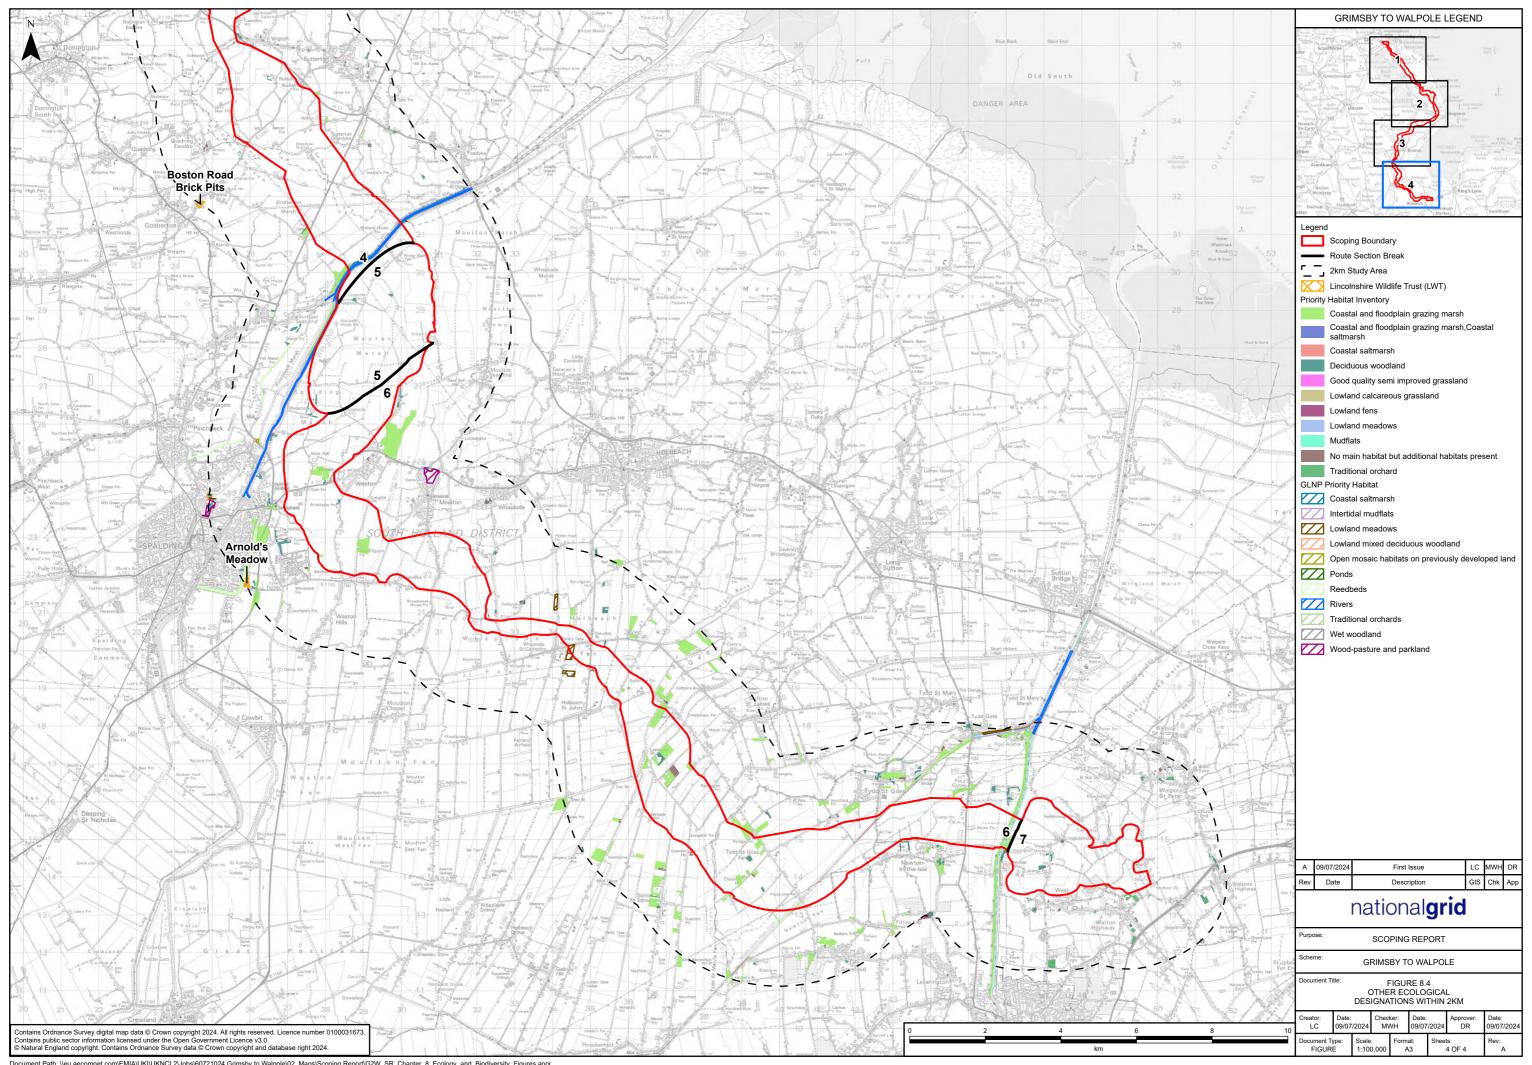

## **Figures 8.1 to 8.4**

nationalgrid

National Grid plc National Grid House, Warwick Technology Park, Gallows Hill, Warwick. CV34 6DA United Kingdom

Registered in England and Wales No. 4031152 nationalgrid.com