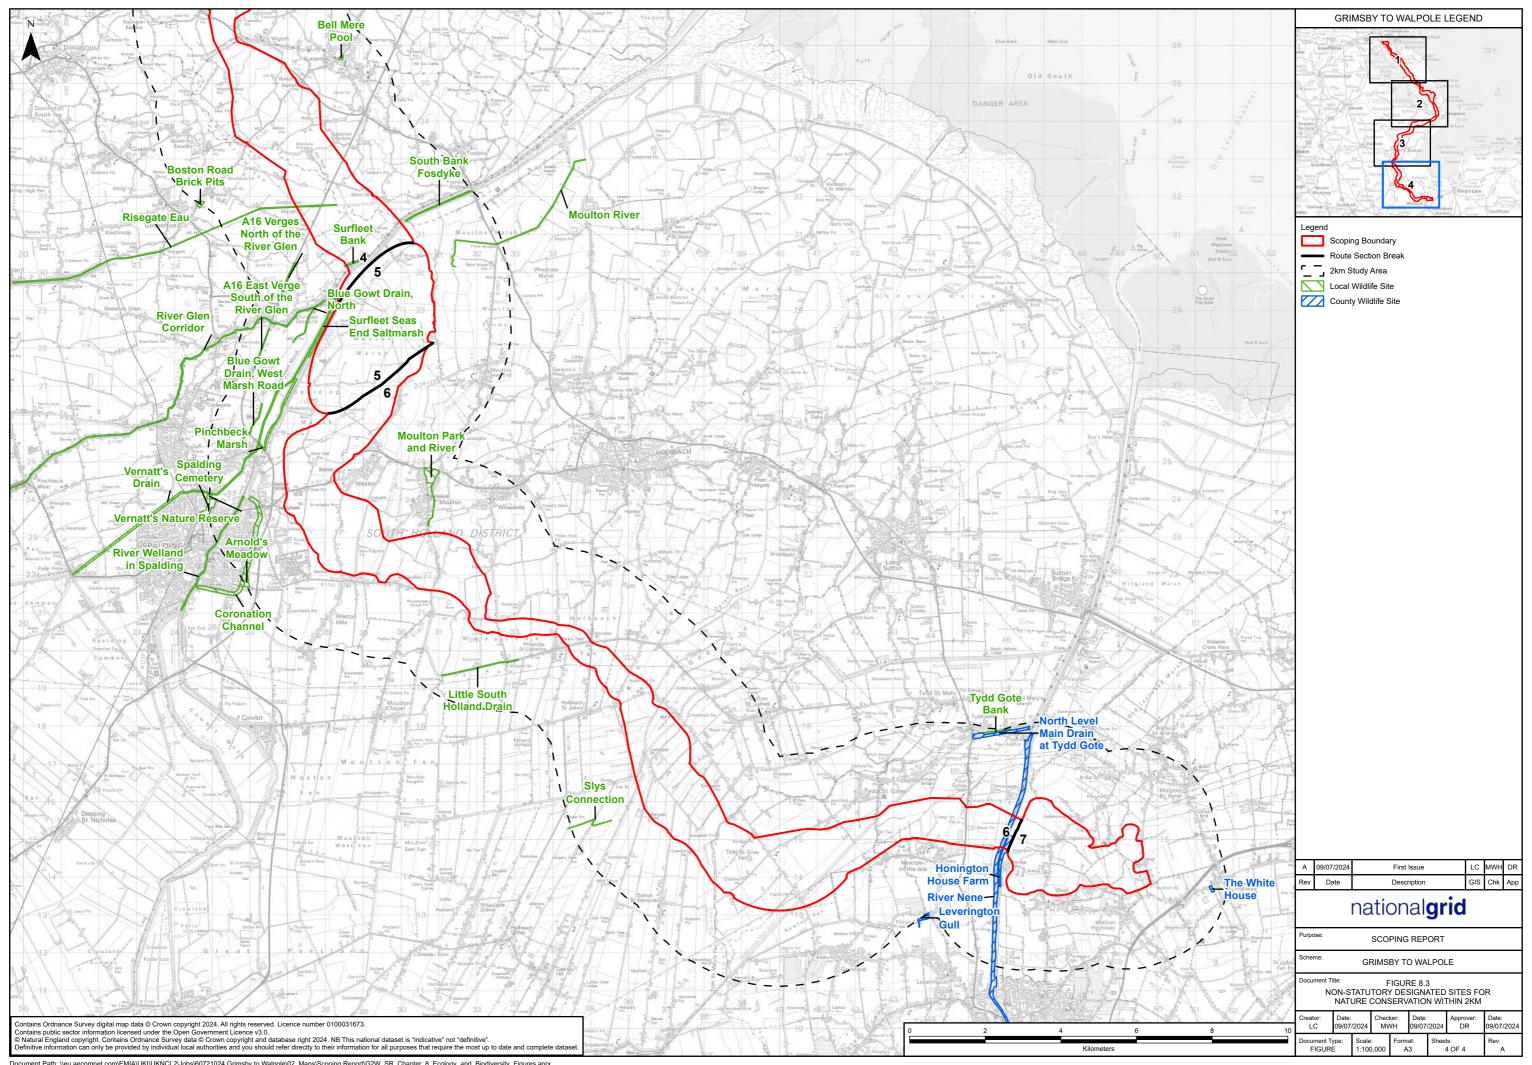

## **Figures 8.1 to 8.4**

nationalgrid

National Grid plc National Grid House, Warwick Technology Park, Gallows Hill, Warwick. CV34 6DA United Kingdom

Registered in England and Wales No. 4031152 nationalgrid.com