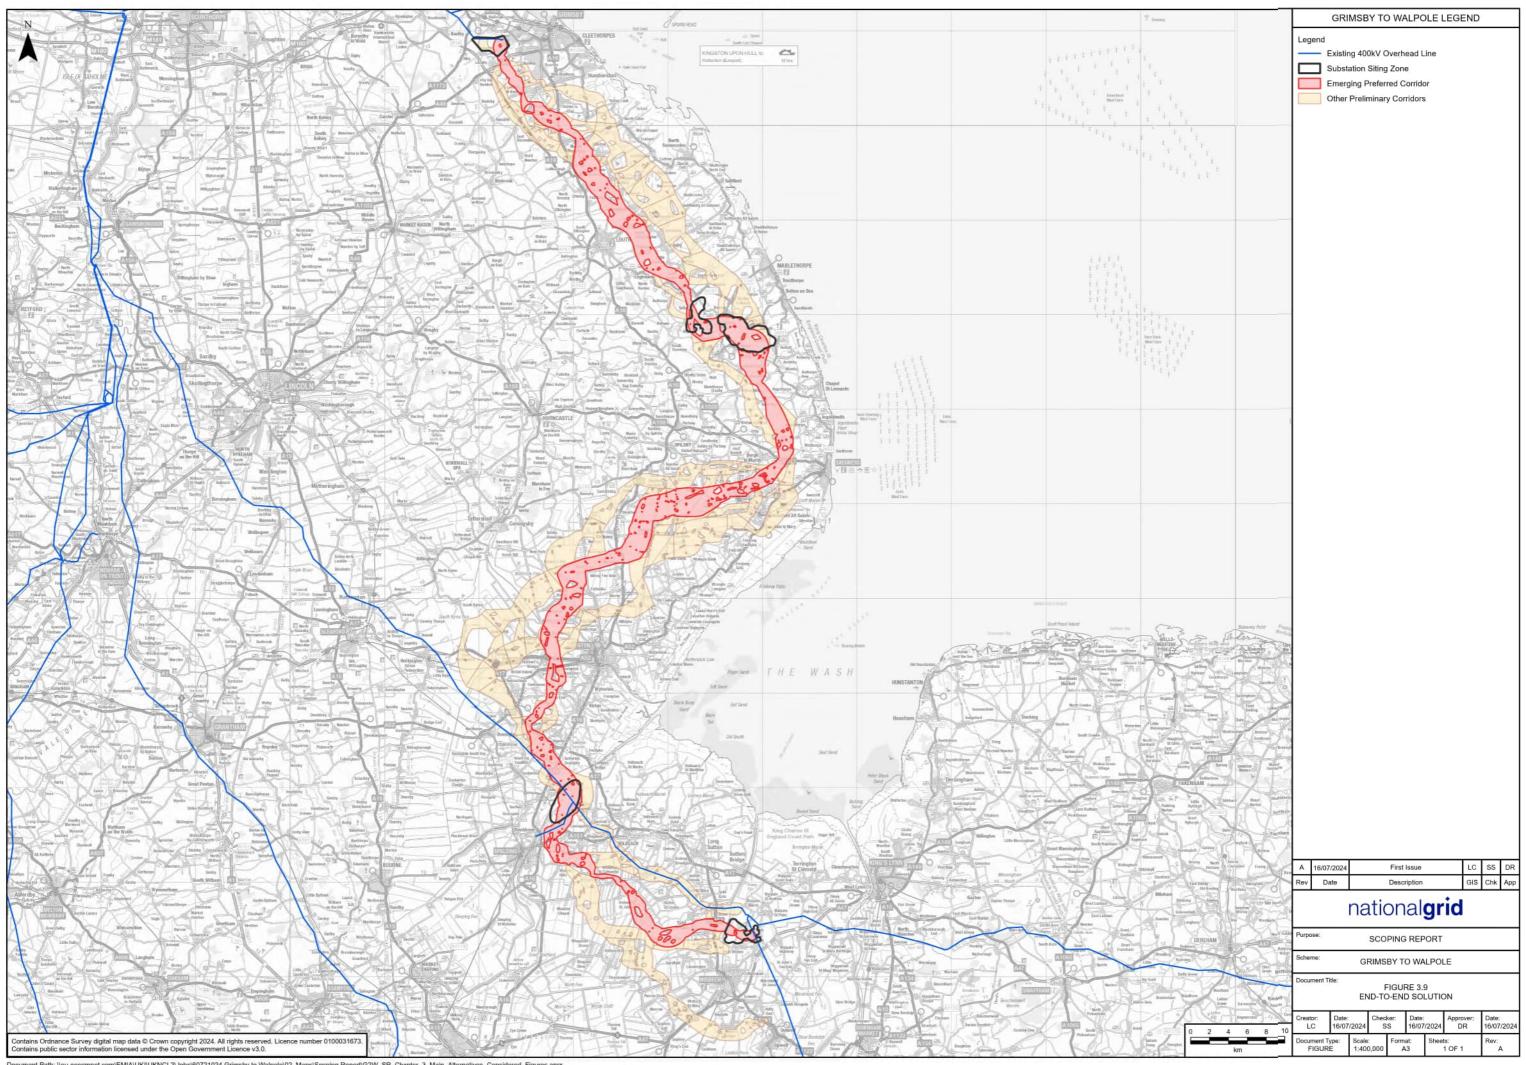

# Grimsby to Walpole

Volume 3 - EIA Scoping Report Figures - Low Resolution Part A Figures 1.1 to 8.4

EN020036

Document Reference: GWNC-ARUP-ENV-REP-0003 - August 2024



#### **EIA Scoping Report Figures Part A Contents**

Figure 1.1

**Figures 3.1 to 3.9** 

Figure 5.1

Figures 6.1 to 6.4A

**Figures 7.1 to 7.2** 

**Figures 8.1 to 8.4** 

## Figure 1.1









### **Figures 3.1 to 3.9**

































### Figure 5.1



#### Figures 6.1 to 6.4A























## **Figures 7.1 to 7.2**

nationalgrid









## **Figures 8.1 to 8.4**

nationalgrid





























National Grid plc National Grid House, Warwick Technology Park, Gallows Hill, Warwick. CV34 6DA United Kingdom

Registered in England and Wales No. 4031152 nationalgrid.com