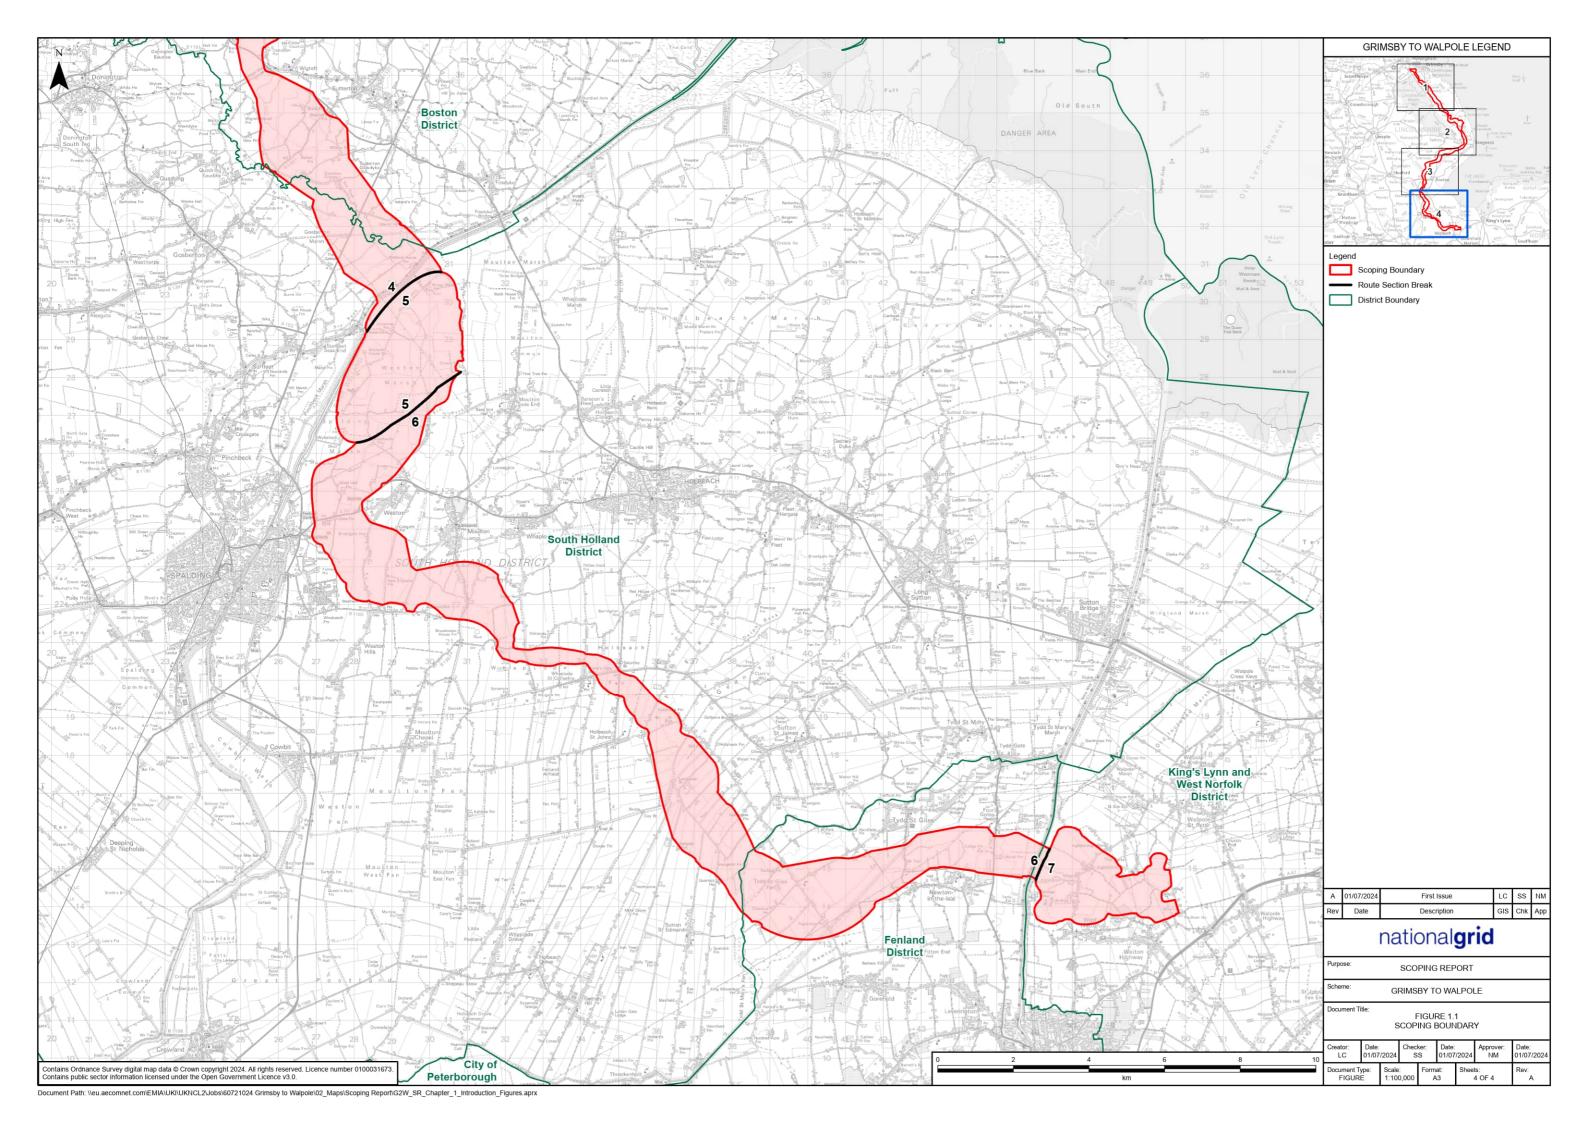

# Grimsby to Walpole

Volume 3 - EIA Scoping Report Figures - Low Resolution Part A Figures 1.1 to 8.4

EN020036

Document Reference: GWNC-ARUP-ENV-REP-0003 - August 2024



#### **EIA Scoping Report Figures Part A Contents**

Figure 1.1

**Figures 3.1 to 3.9** 

Figure 5.1

Figures 6.1 to 6.4A

**Figures 7.1 to 7.2** 

**Figures 8.1 to 8.4** 

## Figure 1.1









### **Figures 3.1 to 3.9**

































### Figure 5.1



#### Figures 6.1 to 6.4A























## **Figures 7.1 to 7.2**

nationalgrid









## **Figures 8.1 to 8.4**

nationalgrid





























National Grid plc National Grid House, Warwick Technology Park, Gallows Hill, Warwick. CV34 6DA United Kingdom

Registered in England and Wales No. 4031152 nationalgrid.com