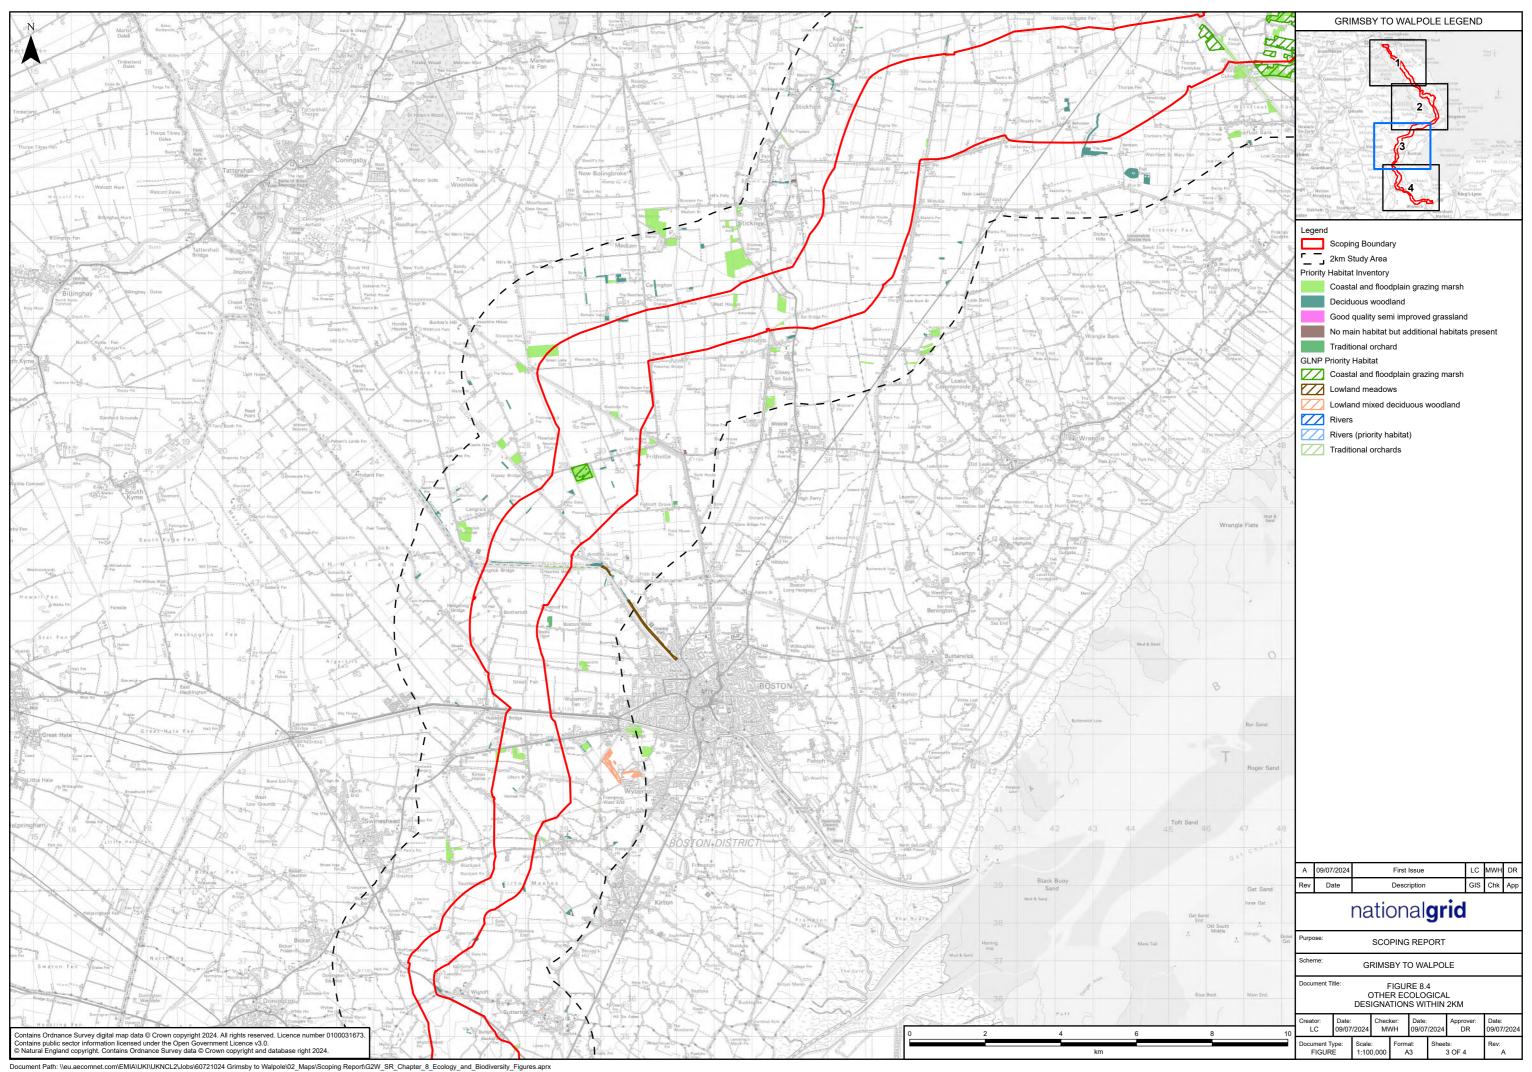

## **Figures 8.1 to 8.4**

nationalgrid

National Grid plc National Grid House, Warwick Technology Park, Gallows Hill, Warwick. CV34 6DA United Kingdom

Registered in England and Wales No. 4031152 nationalgrid.com