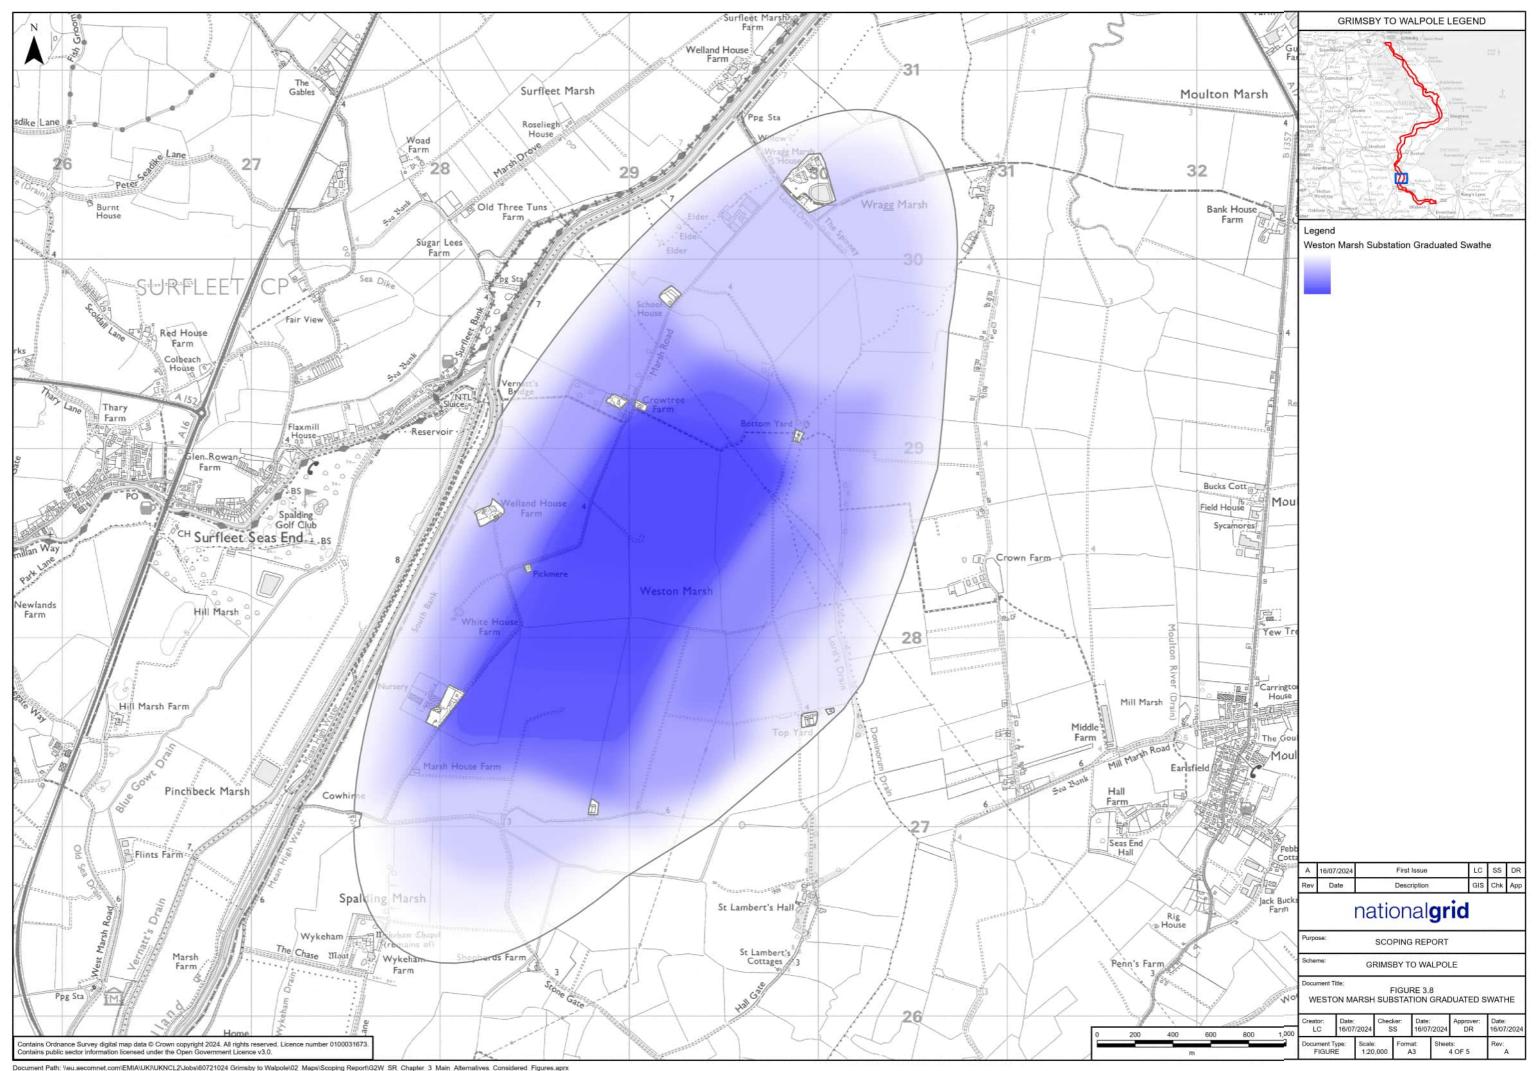

# Grimsby to Walpole

Volume 3 - EIA Scoping Report Figures - Low Resolution Part A Figures 1.1 to 8.4

EN020036

Document Reference: GWNC-ARUP-ENV-REP-0003 - August 2024



#### **EIA Scoping Report Figures Part A Contents**

Figure 1.1

**Figures 3.1 to 3.9** 

Figure 5.1

Figures 6.1 to 6.4A

**Figures 7.1 to 7.2** 

**Figures 8.1 to 8.4** 

## Figure 1.1









### **Figures 3.1 to 3.9**

































### Figure 5.1



#### Figures 6.1 to 6.4A























## **Figures 7.1 to 7.2**

nationalgrid









## **Figures 8.1 to 8.4**

nationalgrid





























National Grid plc National Grid House, Warwick Technology Park, Gallows Hill, Warwick. CV34 6DA United Kingdom

Registered in England and Wales No. 4031152 nationalgrid.com