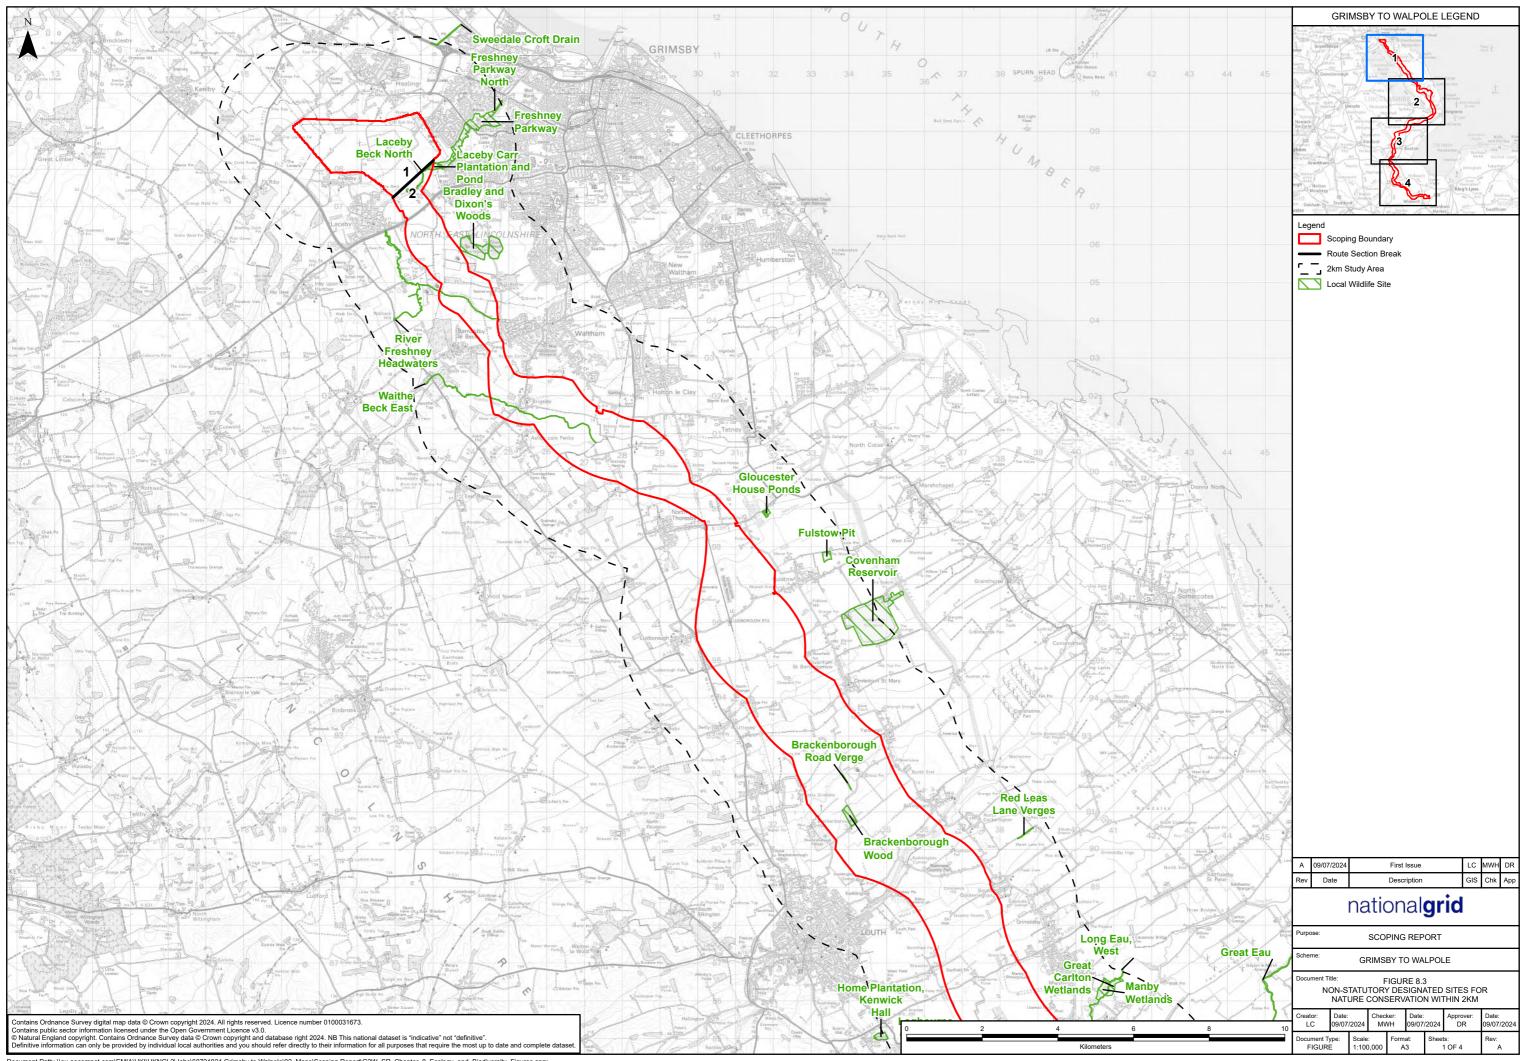

## **Figures 8.1 to 8.4**

nationalgrid

National Grid plc National Grid House, Warwick Technology Park, Gallows Hill, Warwick. CV34 6DA United Kingdom

Registered in England and Wales No. 4031152 nationalgrid.com