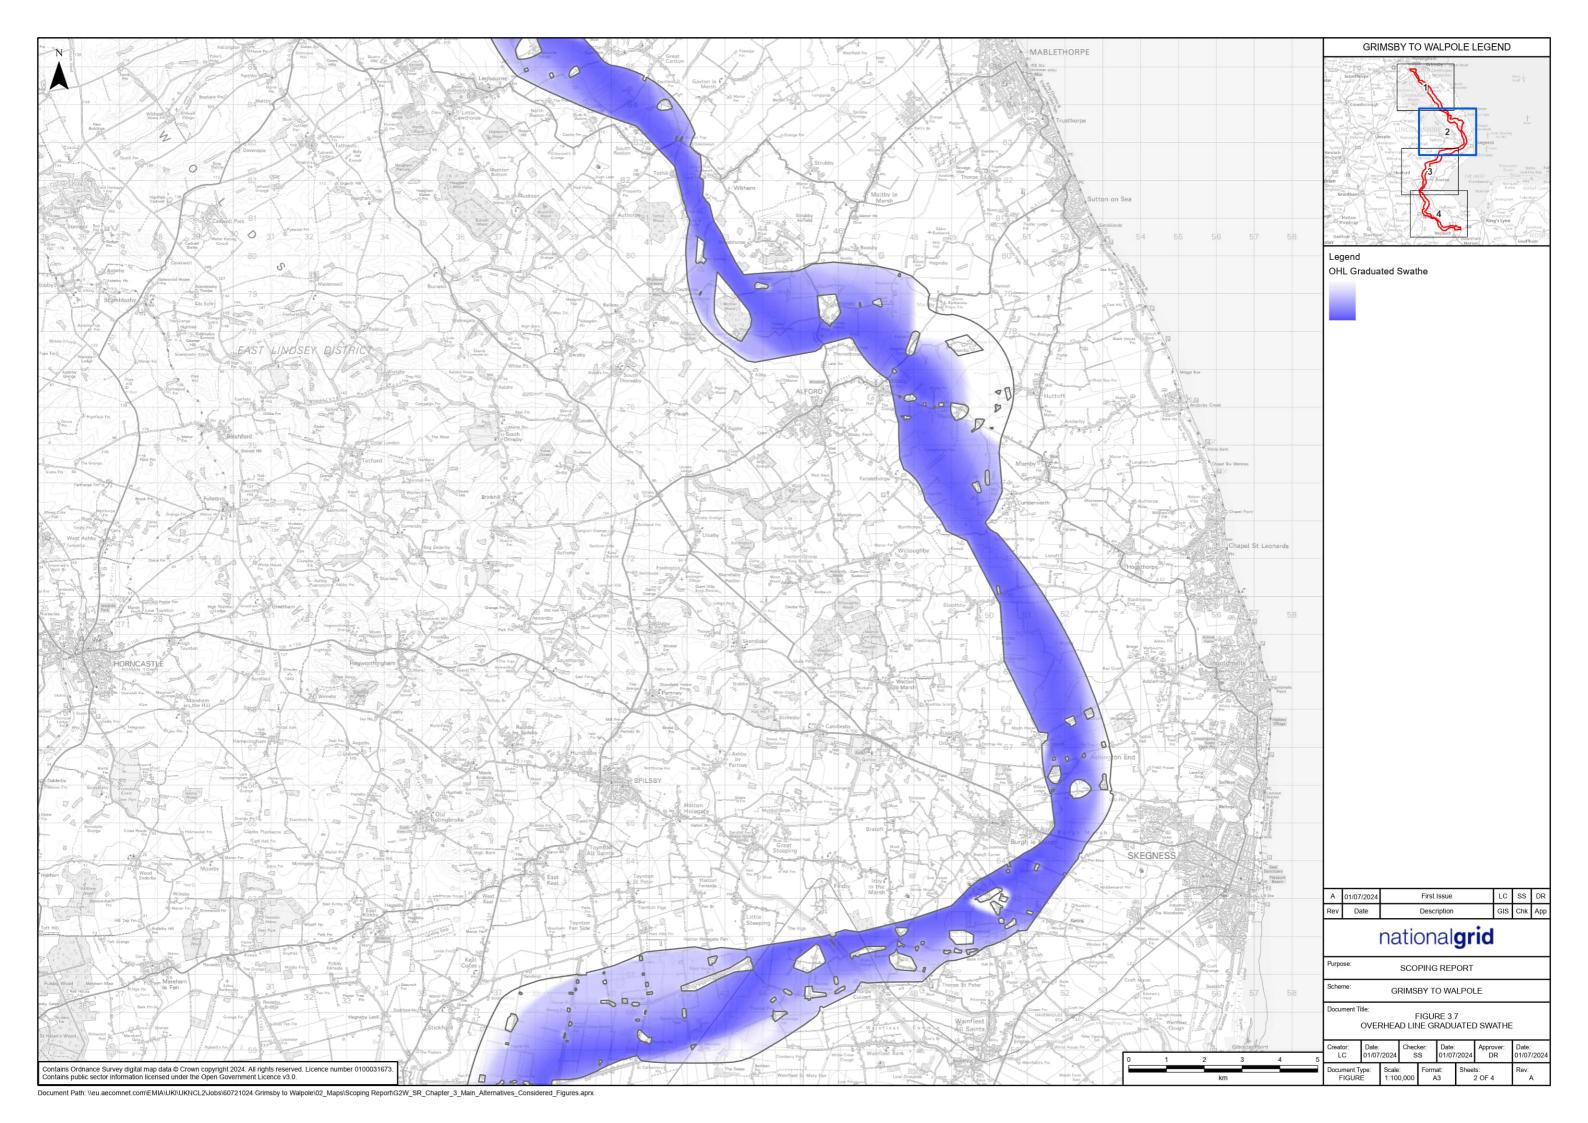

# Grimsby to Walpole

Volume 3 - EIA Scoping Report Figures - Low Resolution Part A Figures 1.1 to 8.4

EN020036

Document Reference: GWNC-ARUP-ENV-REP-0003 - August 2024



#### **EIA Scoping Report Figures Part A Contents**

Figure 1.1

**Figures 3.1 to 3.9** 

Figure 5.1

Figures 6.1 to 6.4A

**Figures 7.1 to 7.2** 

**Figures 8.1 to 8.4** 

## Figure 1.1









### **Figures 3.1 to 3.9**

































### Figure 5.1



#### Figures 6.1 to 6.4A























## **Figures 7.1 to 7.2**

nationalgrid









## **Figures 8.1 to 8.4**

nationalgrid





























National Grid plc National Grid House, Warwick Technology Park, Gallows Hill, Warwick. CV34 6DA United Kingdom

Registered in England and Wales No. 4031152 nationalgrid.com