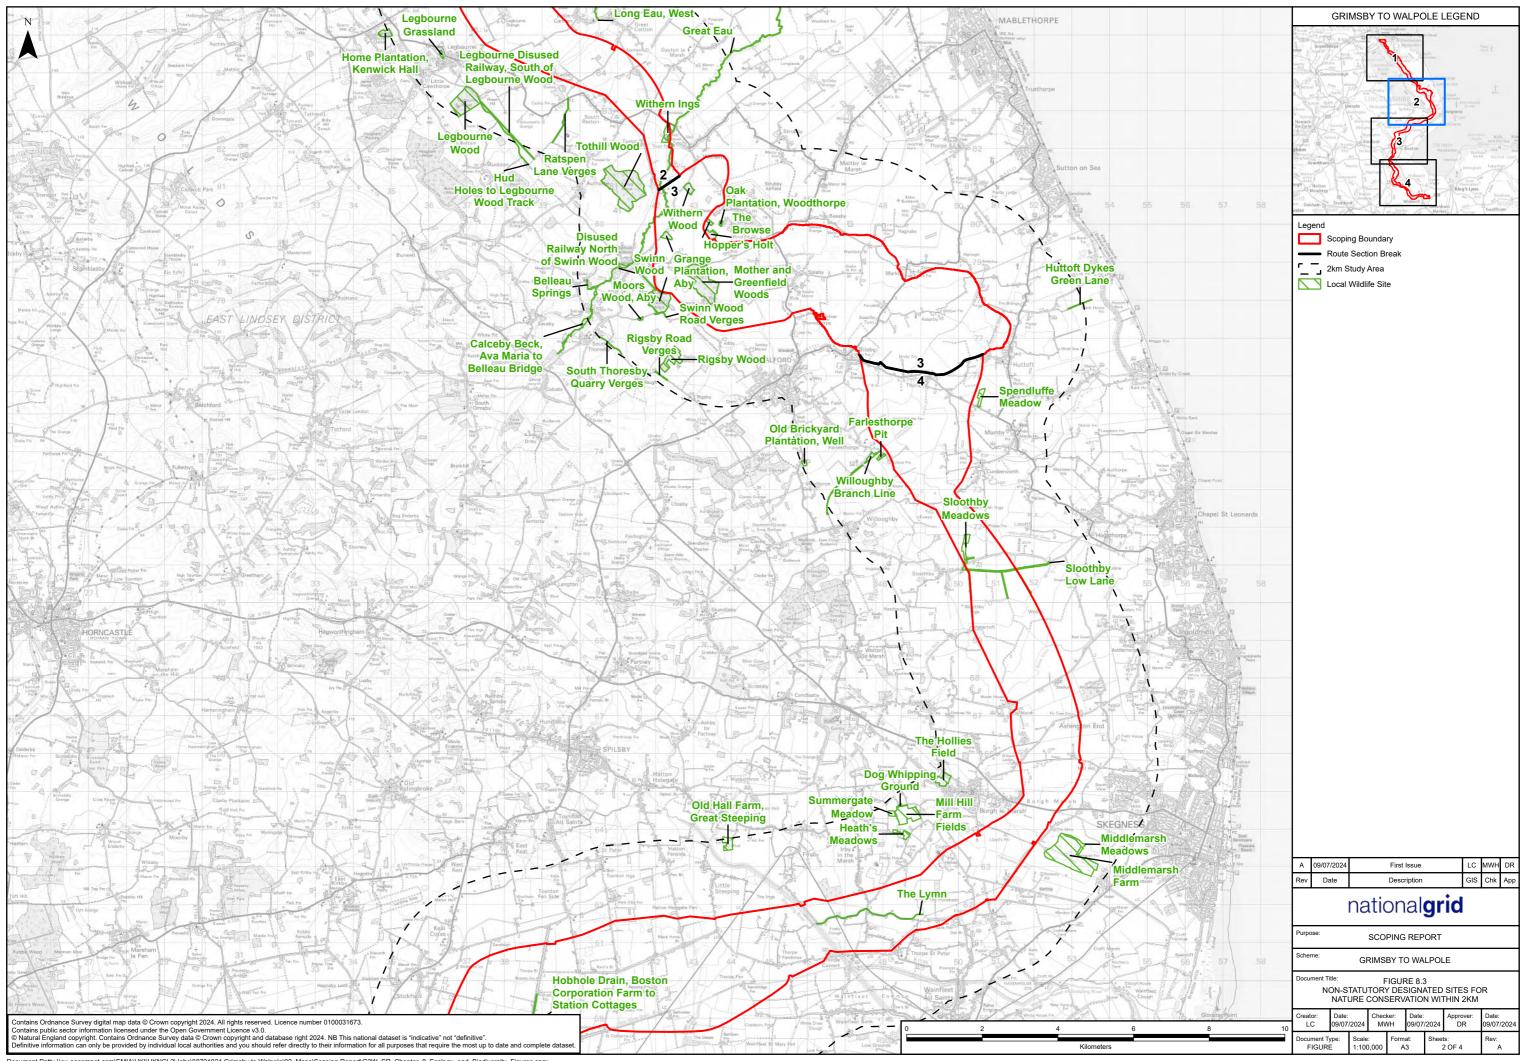

## **Figures 8.1 to 8.4**

nationalgrid

National Grid plc National Grid House, Warwick Technology Park, Gallows Hill, Warwick. CV34 6DA United Kingdom

Registered in England and Wales No. 4031152 nationalgrid.com