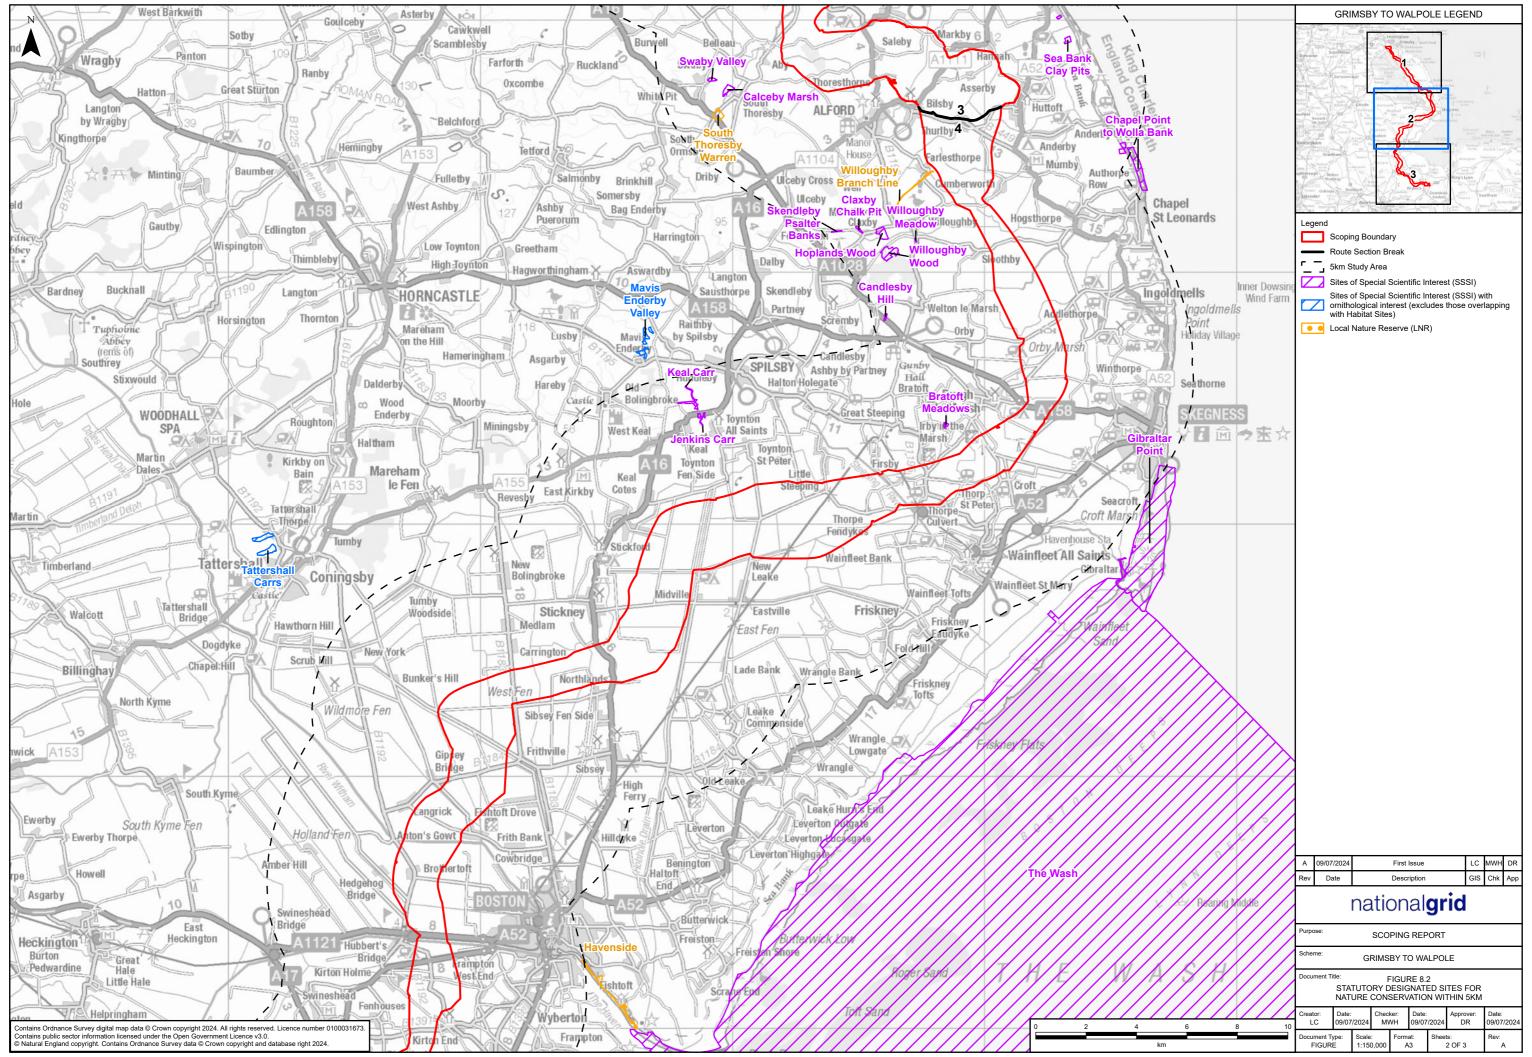

## **Figures 8.1 to 8.4**

nationalgrid

National Grid plc National Grid House, Warwick Technology Park, Gallows Hill, Warwick. CV34 6DA United Kingdom

Registered in England and Wales No. 4031152 nationalgrid.com