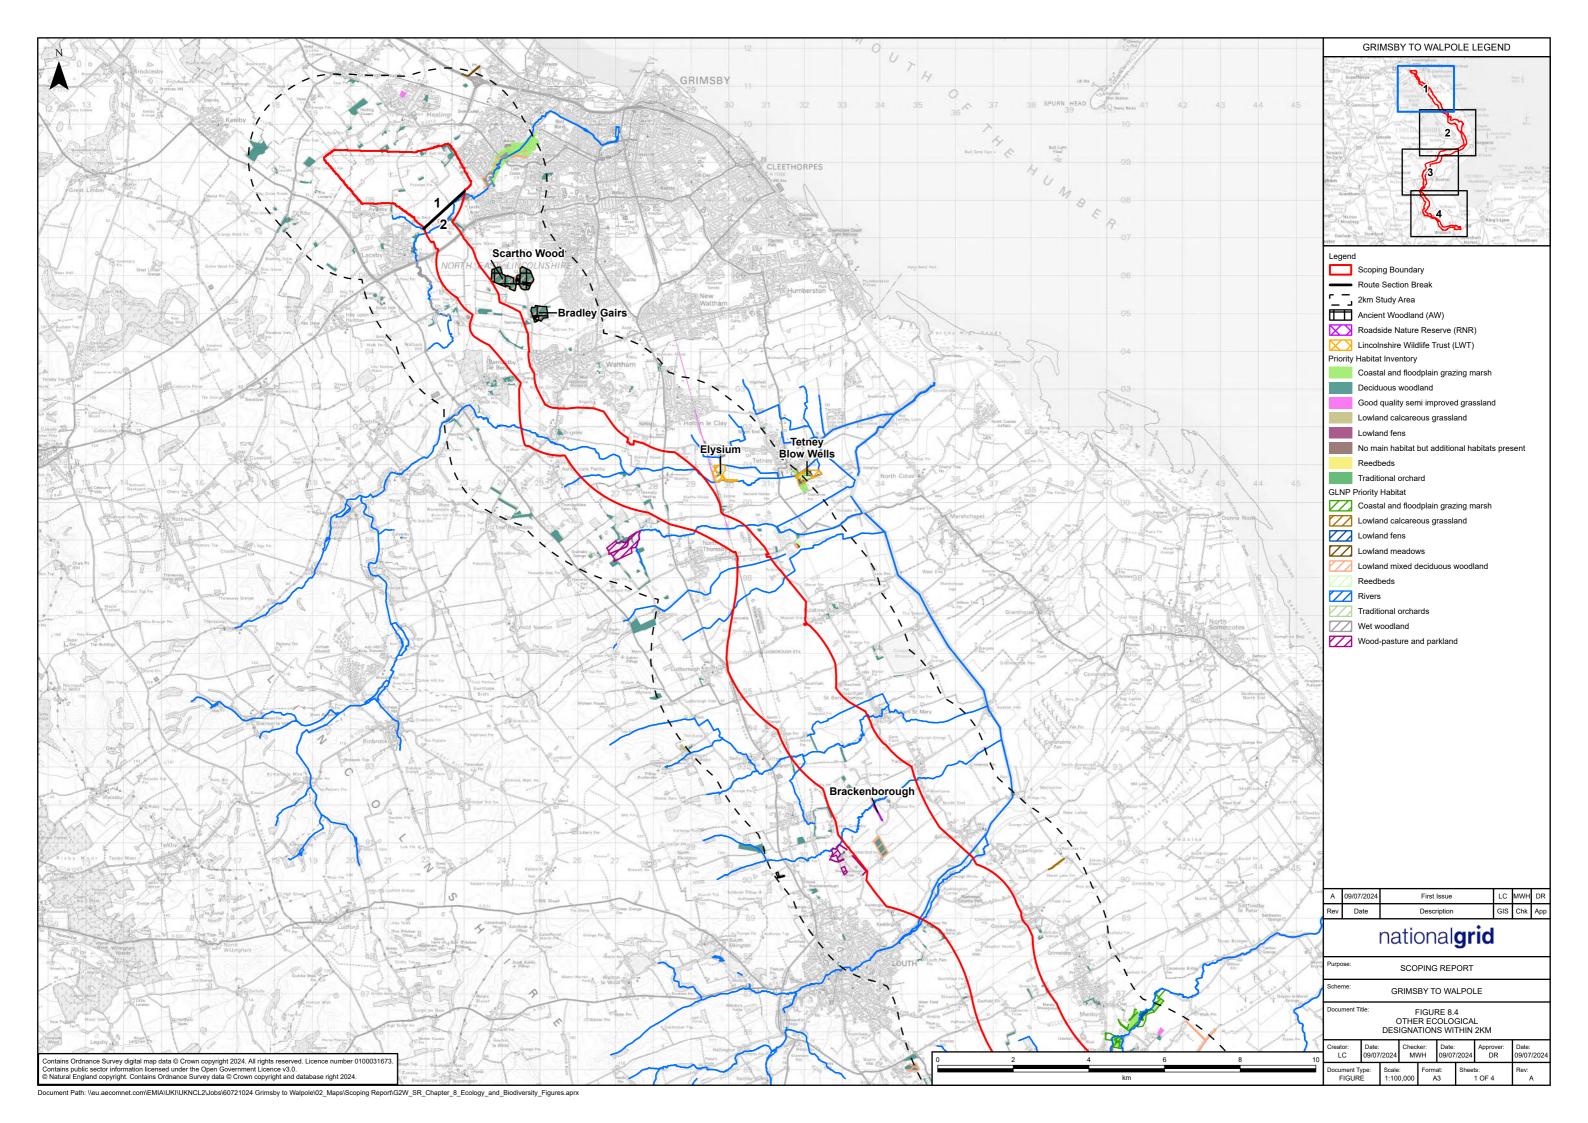

## **Figures 8.1 to 8.4**

nationalgrid

National Grid plc National Grid House, Warwick Technology Park, Gallows Hill, Warwick. CV34 6DA United Kingdom

Registered in England and Wales No. 4031152 nationalgrid.com