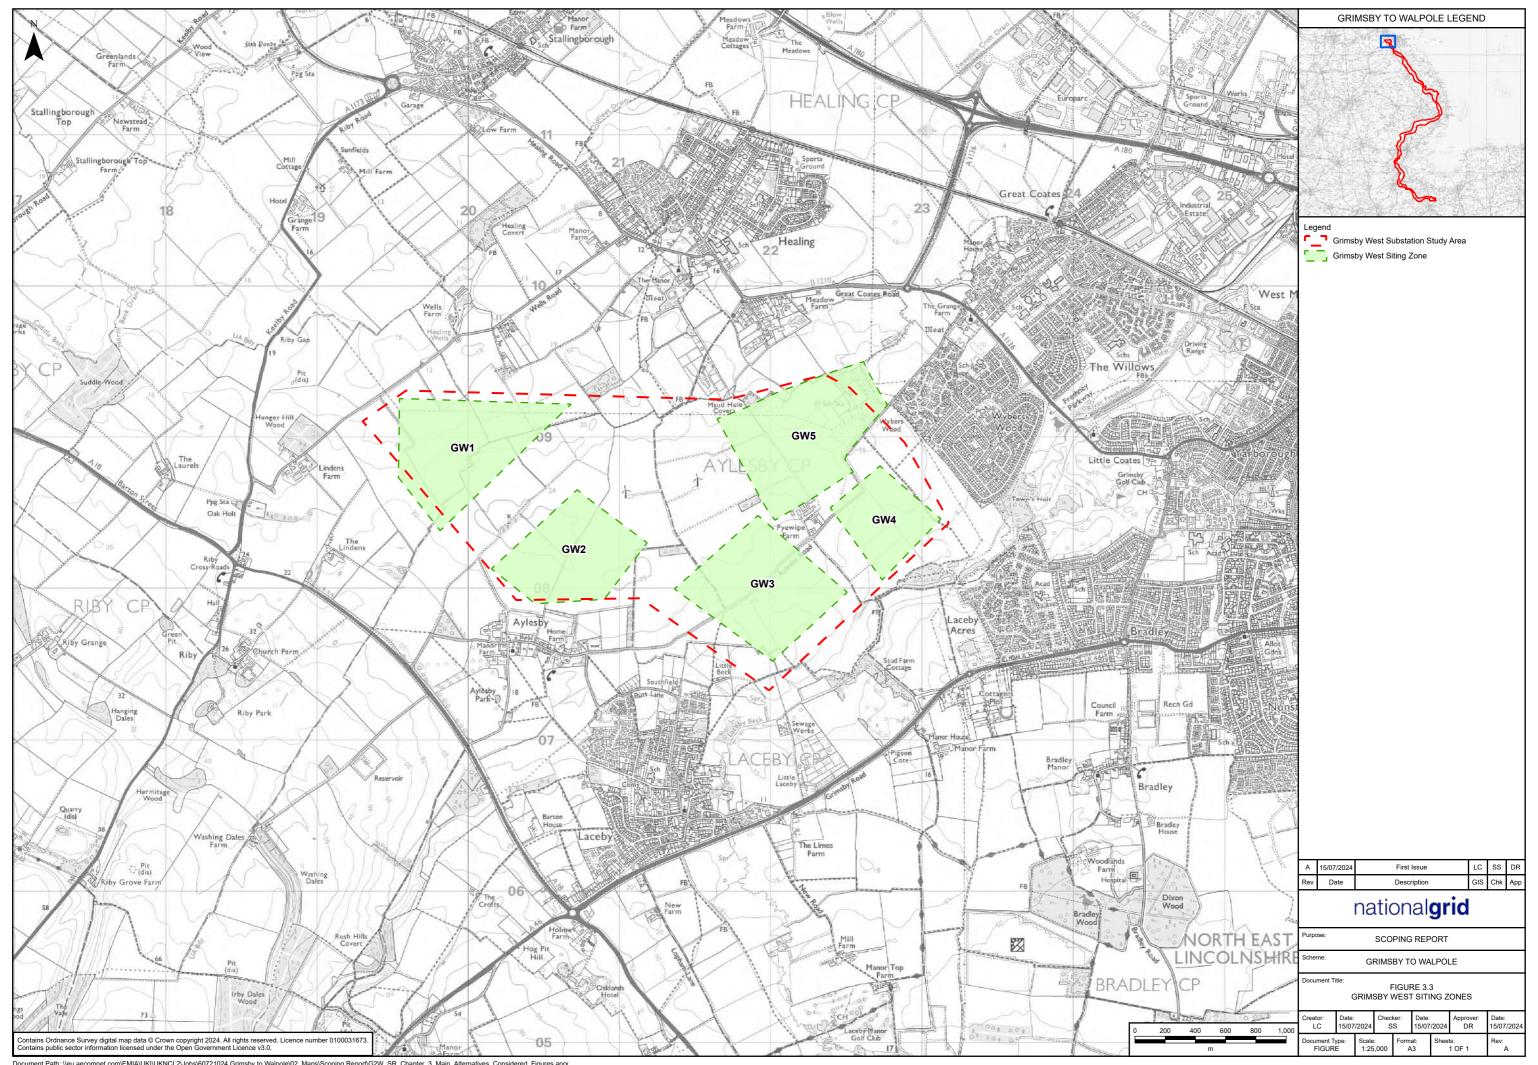

# Grimsby to Walpole

Volume 3 - EIA Scoping Report Figures - Low Resolution Part A Figures 1.1 to 8.4

EN020036

Document Reference: GWNC-ARUP-ENV-REP-0003 - August 2024



#### **EIA Scoping Report Figures Part A Contents**

Figure 1.1

**Figures 3.1 to 3.9** 

Figure 5.1

Figures 6.1 to 6.4A

**Figures 7.1 to 7.2** 

**Figures 8.1 to 8.4** 

## Figure 1.1









### **Figures 3.1 to 3.9**

































### Figure 5.1



#### Figures 6.1 to 6.4A























## **Figures 7.1 to 7.2**

nationalgrid









## **Figures 8.1 to 8.4**

nationalgrid





























National Grid plc National Grid House, Warwick Technology Park, Gallows Hill, Warwick. CV34 6DA United Kingdom

Registered in England and Wales No. 4031152 nationalgrid.com