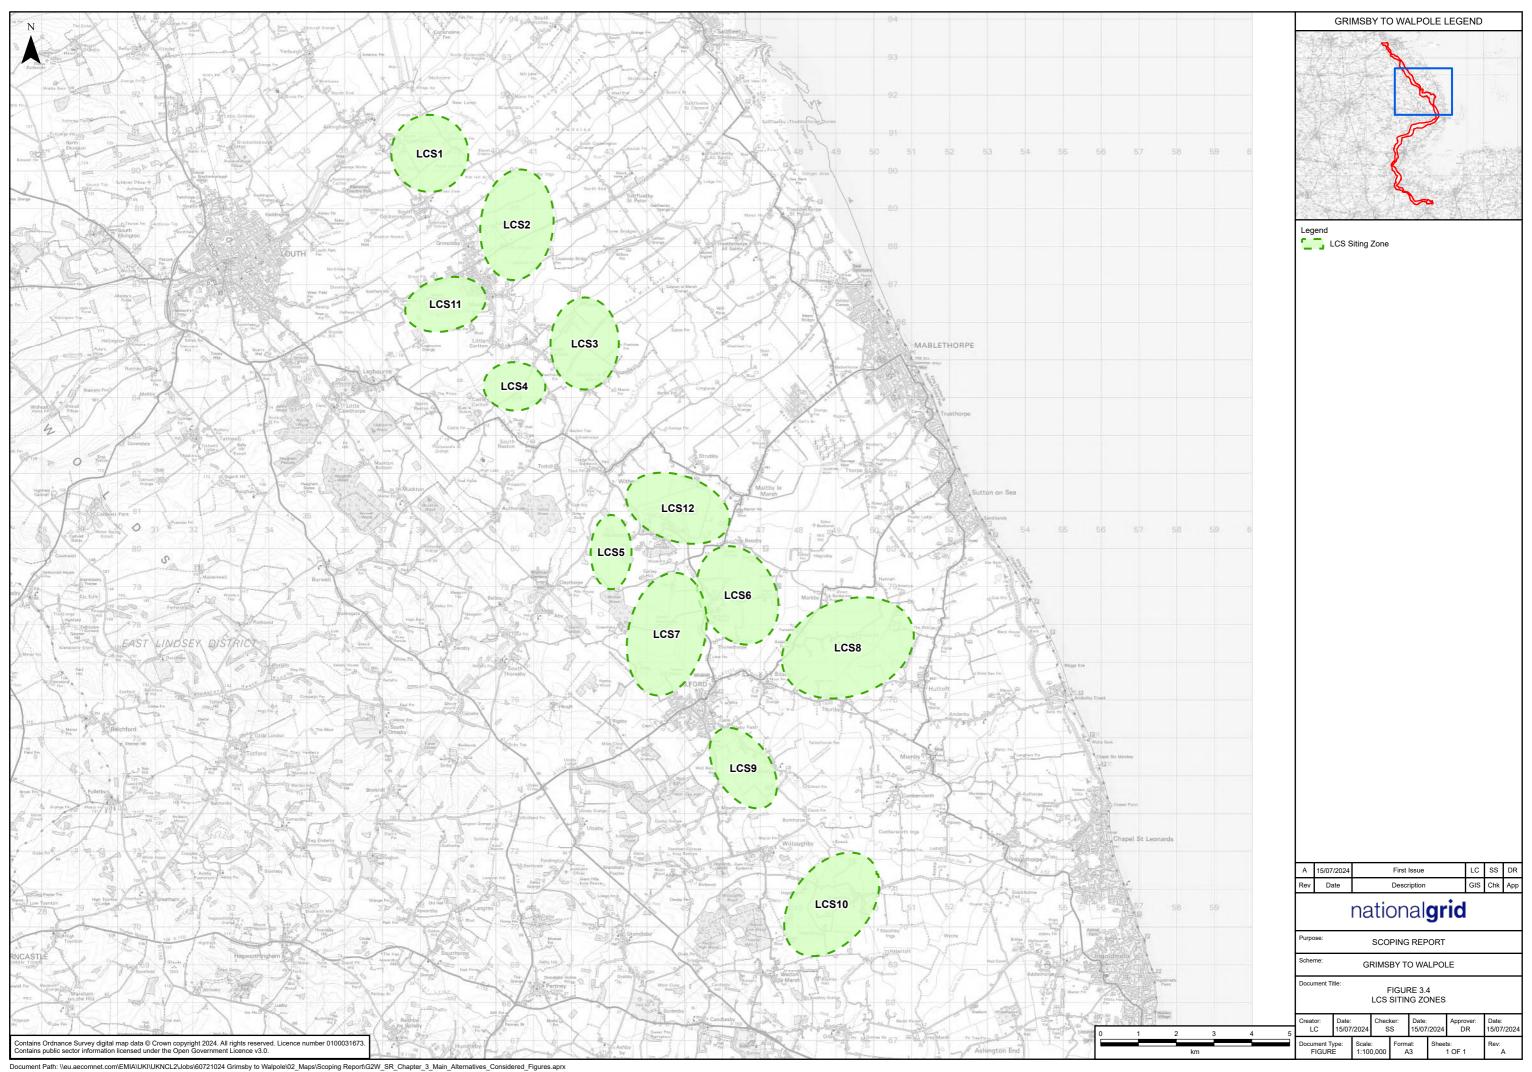

# Grimsby to Walpole

Volume 3 - EIA Scoping Report Figures - Low Resolution Part A Figures 1.1 to 8.4

EN020036

Document Reference: GWNC-ARUP-ENV-REP-0003 - August 2024



#### **EIA Scoping Report Figures Part A Contents**

Figure 1.1

**Figures 3.1 to 3.9** 

Figure 5.1

Figures 6.1 to 6.4A

**Figures 7.1 to 7.2** 

**Figures 8.1 to 8.4** 

## Figure 1.1









### **Figures 3.1 to 3.9**

































### Figure 5.1



#### Figures 6.1 to 6.4A























## **Figures 7.1 to 7.2**

nationalgrid









## **Figures 8.1 to 8.4**

nationalgrid





























National Grid plc National Grid House, Warwick Technology Park, Gallows Hill, Warwick. CV34 6DA United Kingdom

Registered in England and Wales No. 4031152 nationalgrid.com