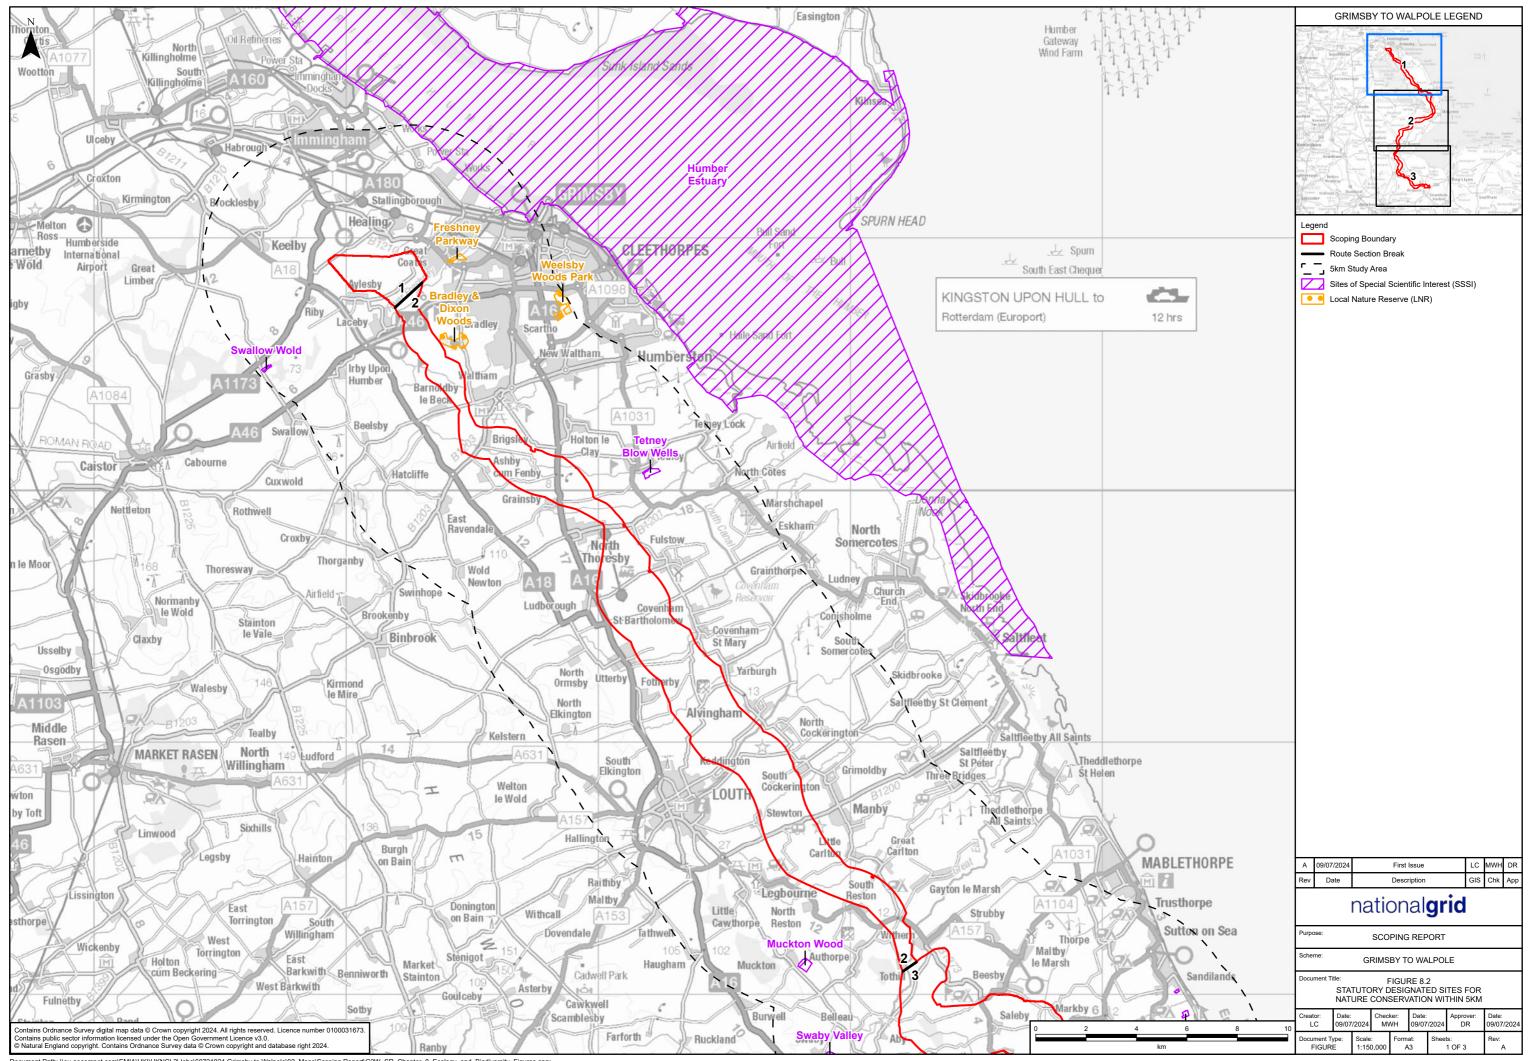

## **Figures 8.1 to 8.4**

nationalgrid

National Grid plc National Grid House, Warwick Technology Park, Gallows Hill, Warwick. CV34 6DA United Kingdom

Registered in England and Wales No. 4031152 nationalgrid.com