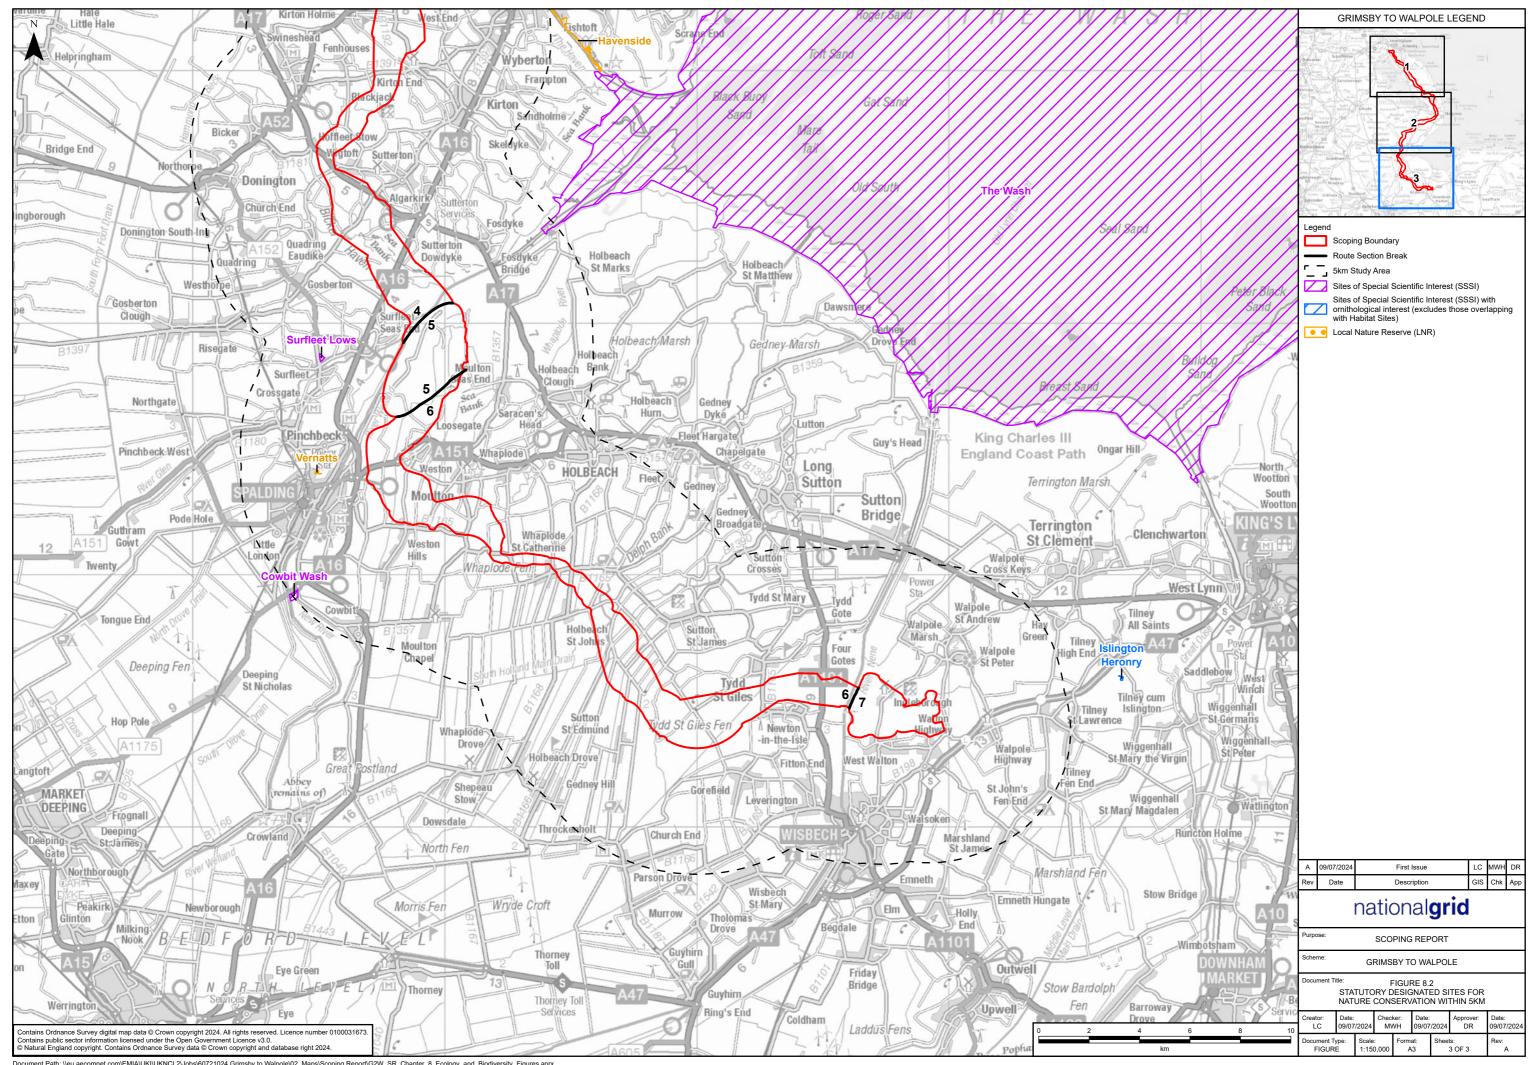

## **Figures 8.1 to 8.4**

nationalgrid

National Grid plc National Grid House, Warwick Technology Park, Gallows Hill, Warwick. CV34 6DA United Kingdom

Registered in England and Wales No. 4031152 nationalgrid.com