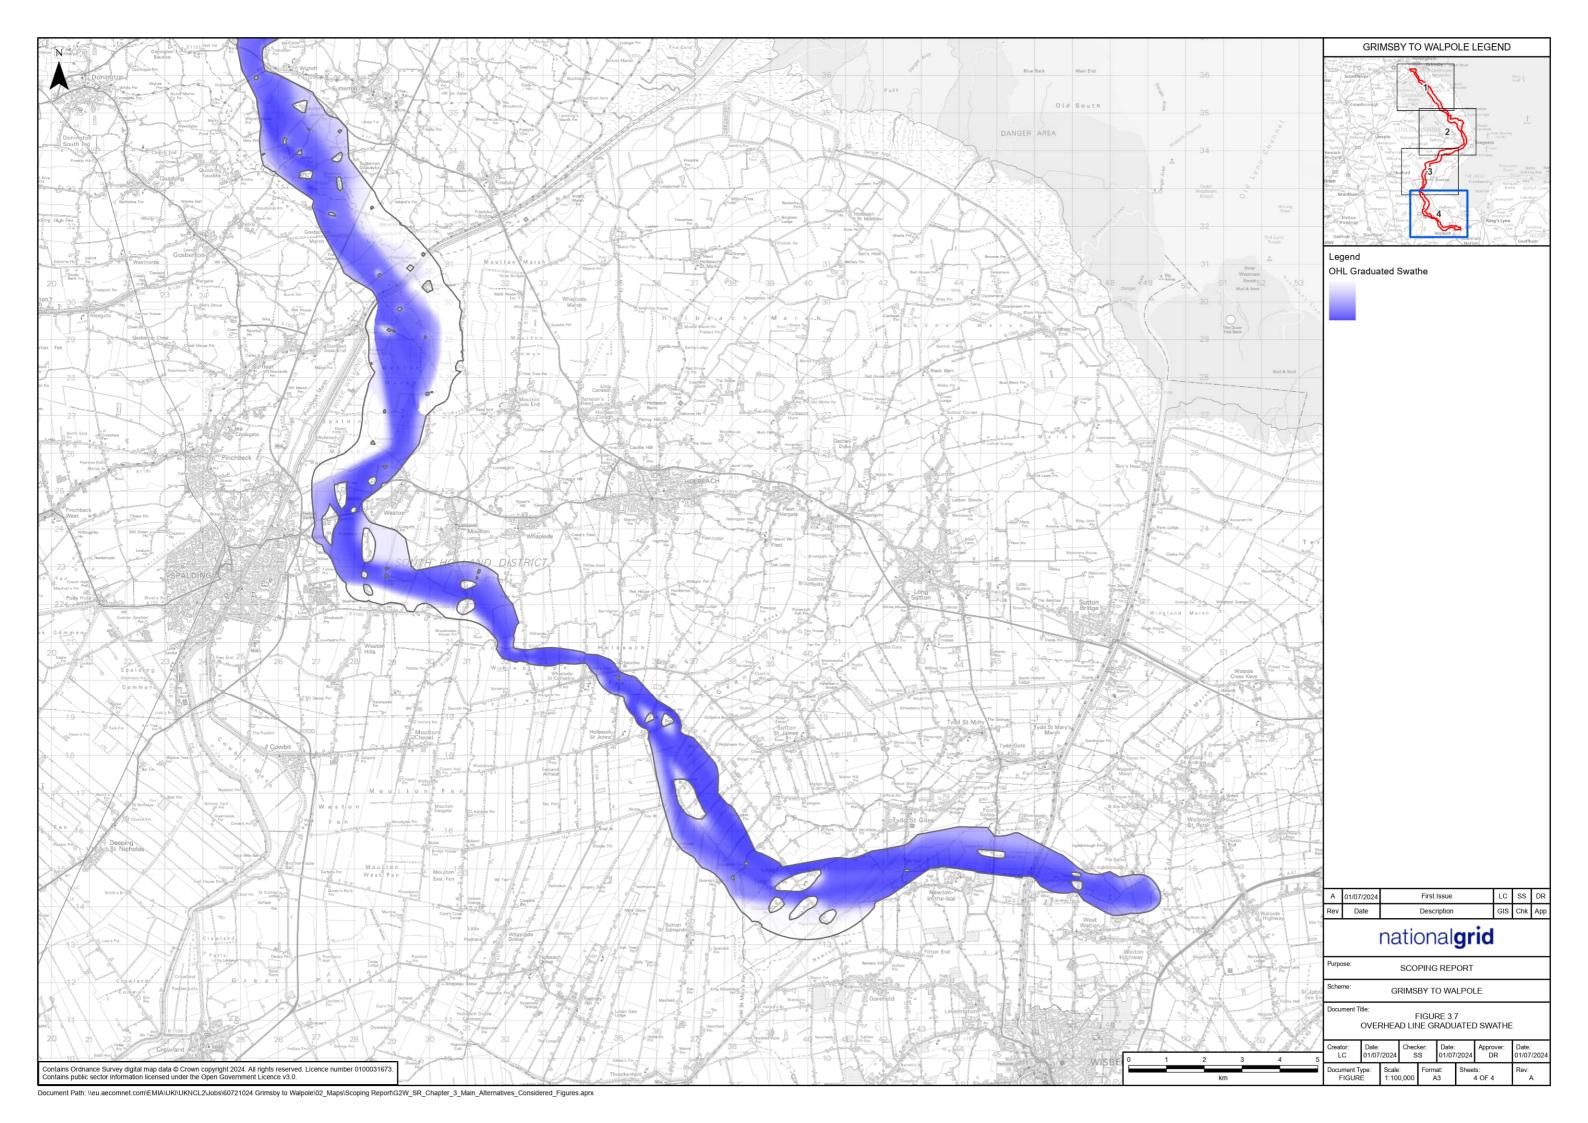

# Grimsby to Walpole

Volume 3 - EIA Scoping Report Figures - Low Resolution Part A Figures 1.1 to 8.4

EN020036

Document Reference: GWNC-ARUP-ENV-REP-0003 - August 2024



#### **EIA Scoping Report Figures Part A Contents**

Figure 1.1

**Figures 3.1 to 3.9** 

Figure 5.1

Figures 6.1 to 6.4A

**Figures 7.1 to 7.2** 

**Figures 8.1 to 8.4** 

## Figure 1.1









### **Figures 3.1 to 3.9**

































### Figure 5.1



#### Figures 6.1 to 6.4A























## **Figures 7.1 to 7.2**

nationalgrid









## **Figures 8.1 to 8.4**

nationalgrid





























National Grid plc National Grid House, Warwick Technology Park, Gallows Hill, Warwick. CV34 6DA United Kingdom

Registered in England and Wales No. 4031152 nationalgrid.com