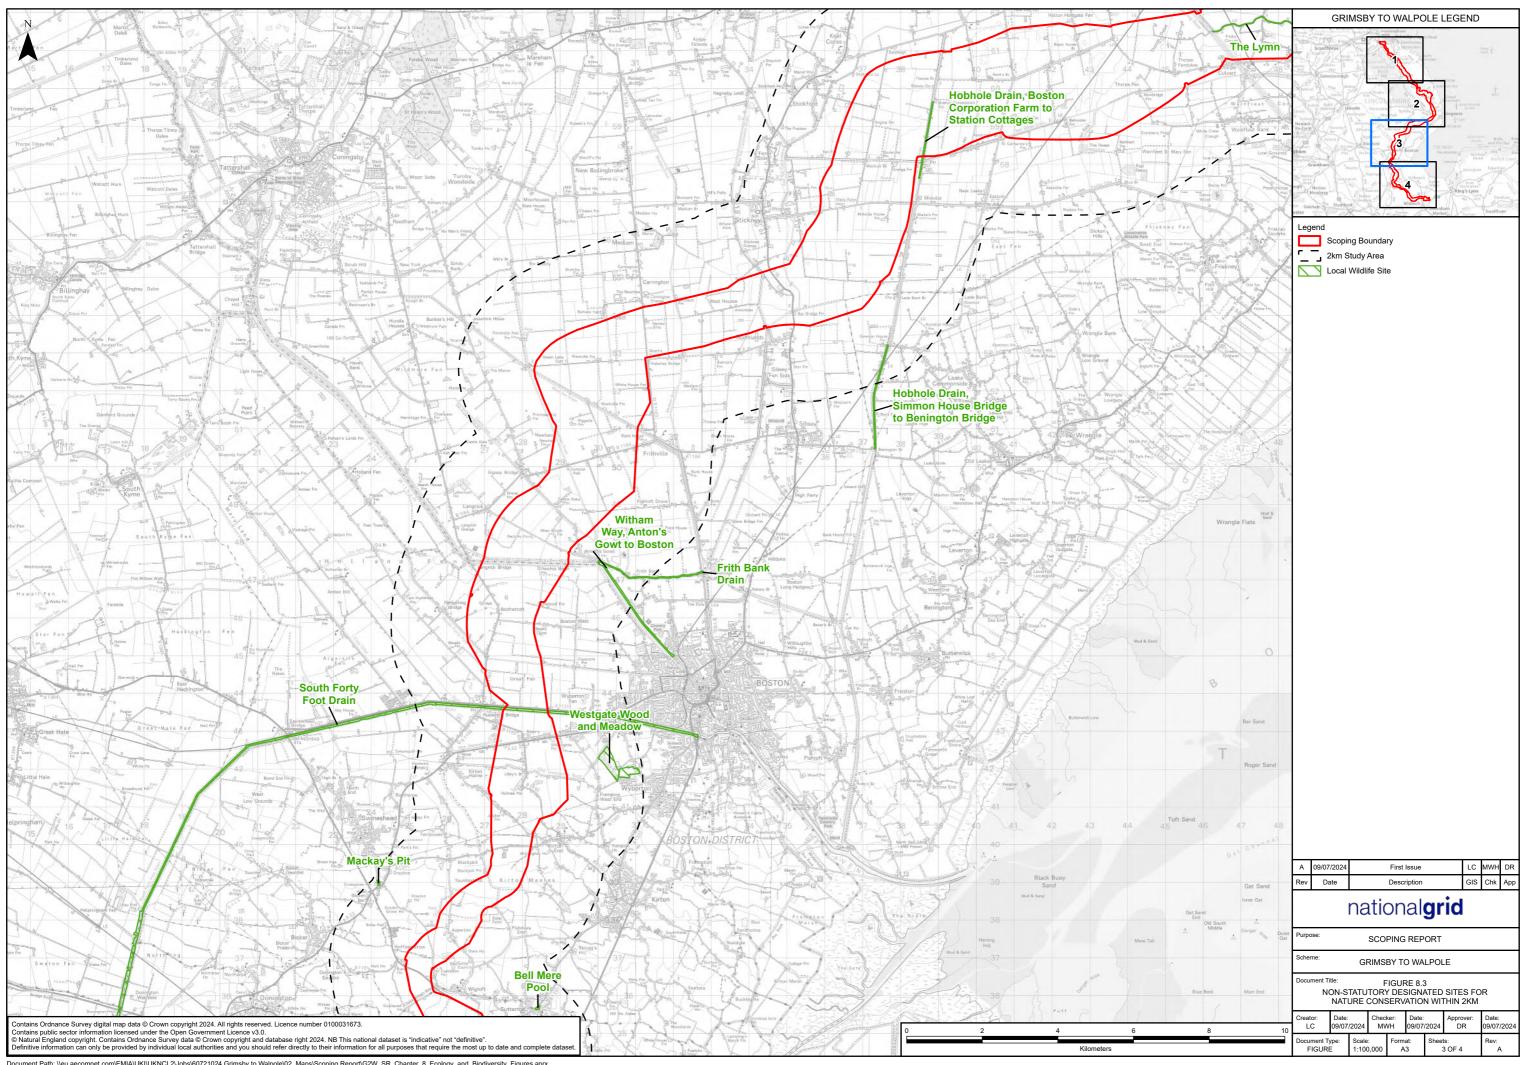

## **Figures 8.1 to 8.4**

nationalgrid

National Grid plc National Grid House, Warwick Technology Park, Gallows Hill, Warwick. CV34 6DA United Kingdom

Registered in England and Wales No. 4031152 nationalgrid.com