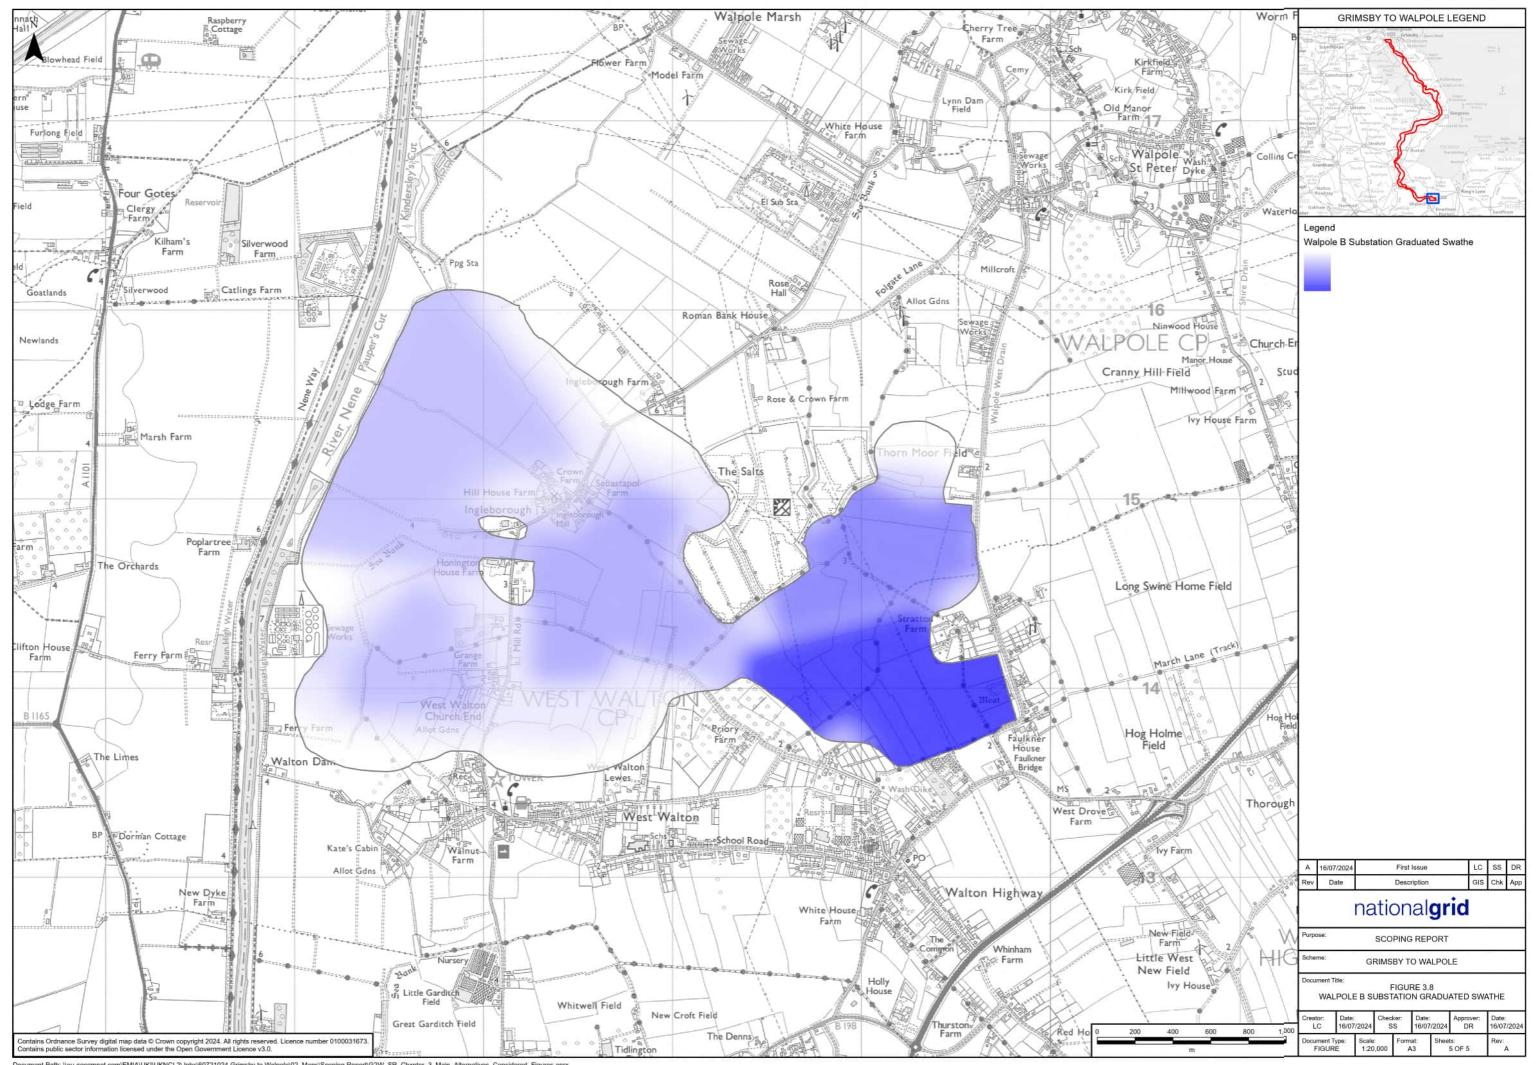

# Grimsby to Walpole

Volume 3 - EIA Scoping Report Figures - Low Resolution Part A Figures 1.1 to 8.4

EN020036

Document Reference: GWNC-ARUP-ENV-REP-0003 - August 2024



#### **EIA Scoping Report Figures Part A Contents**

Figure 1.1

**Figures 3.1 to 3.9** 

Figure 5.1

Figures 6.1 to 6.4A

**Figures 7.1 to 7.2** 

**Figures 8.1 to 8.4** 

## Figure 1.1









### **Figures 3.1 to 3.9**

































### Figure 5.1



#### Figures 6.1 to 6.4A























## **Figures 7.1 to 7.2**

nationalgrid









## **Figures 8.1 to 8.4**

nationalgrid





























National Grid plc National Grid House, Warwick Technology Park, Gallows Hill, Warwick. CV34 6DA United Kingdom

Registered in England and Wales No. 4031152 nationalgrid.com