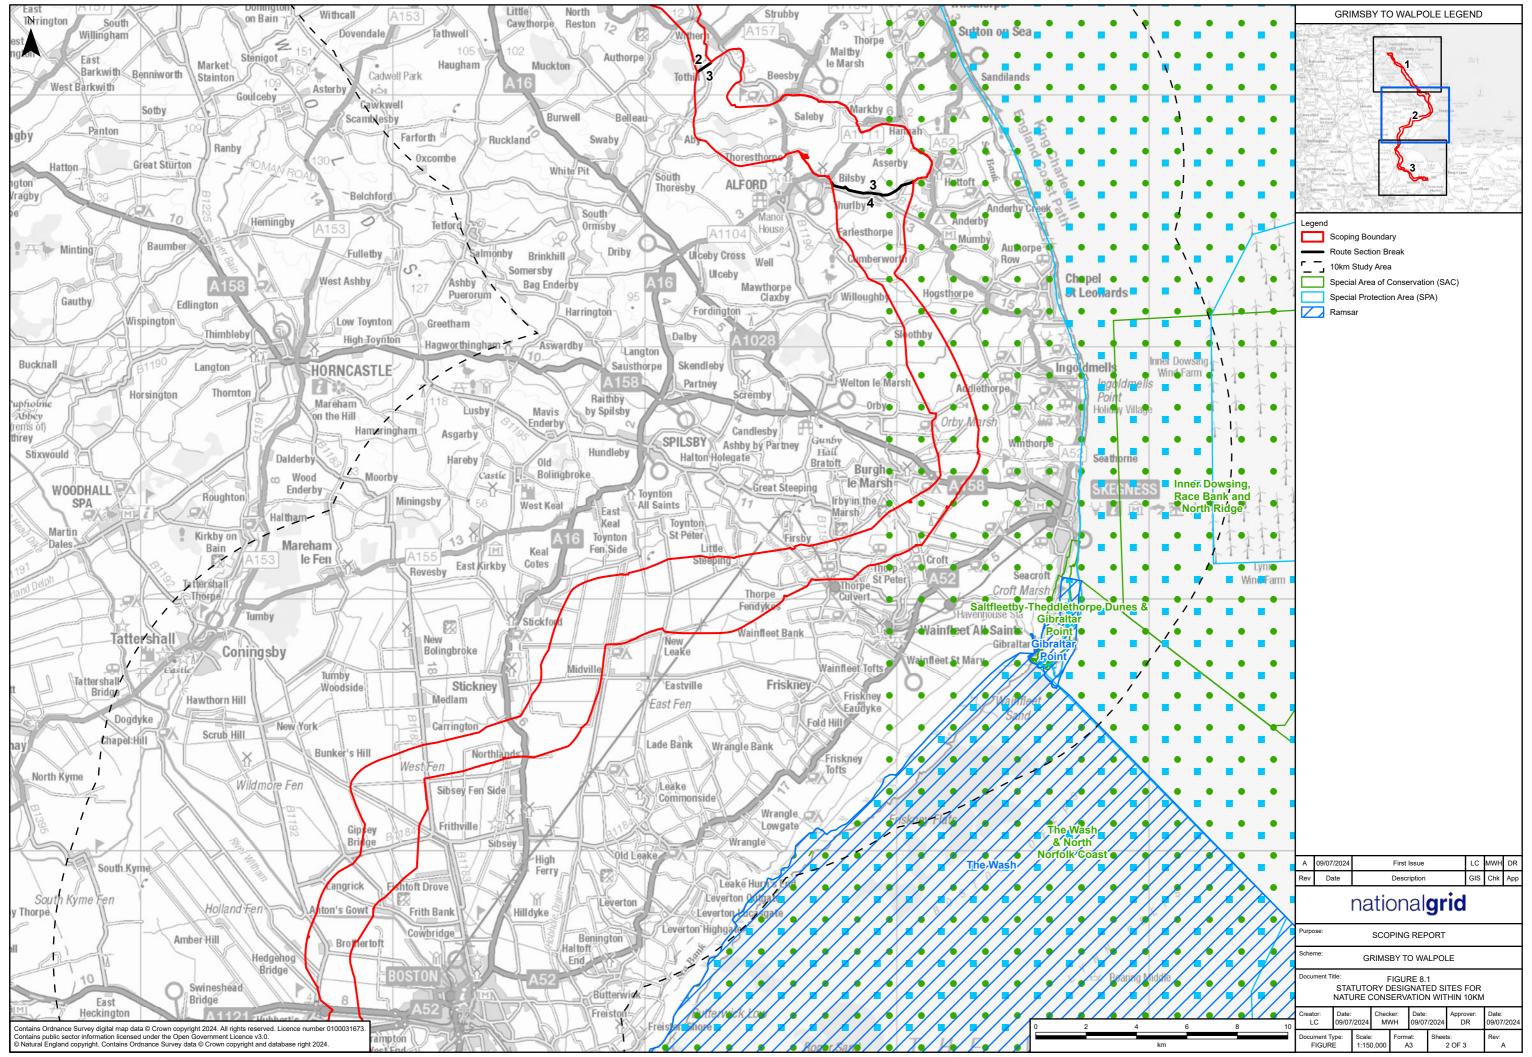

## **Figures 8.1 to 8.4**

nationalgrid

National Grid plc National Grid House, Warwick Technology Park, Gallows Hill, Warwick. CV34 6DA United Kingdom

Registered in England and Wales No. 4031152 nationalgrid.com