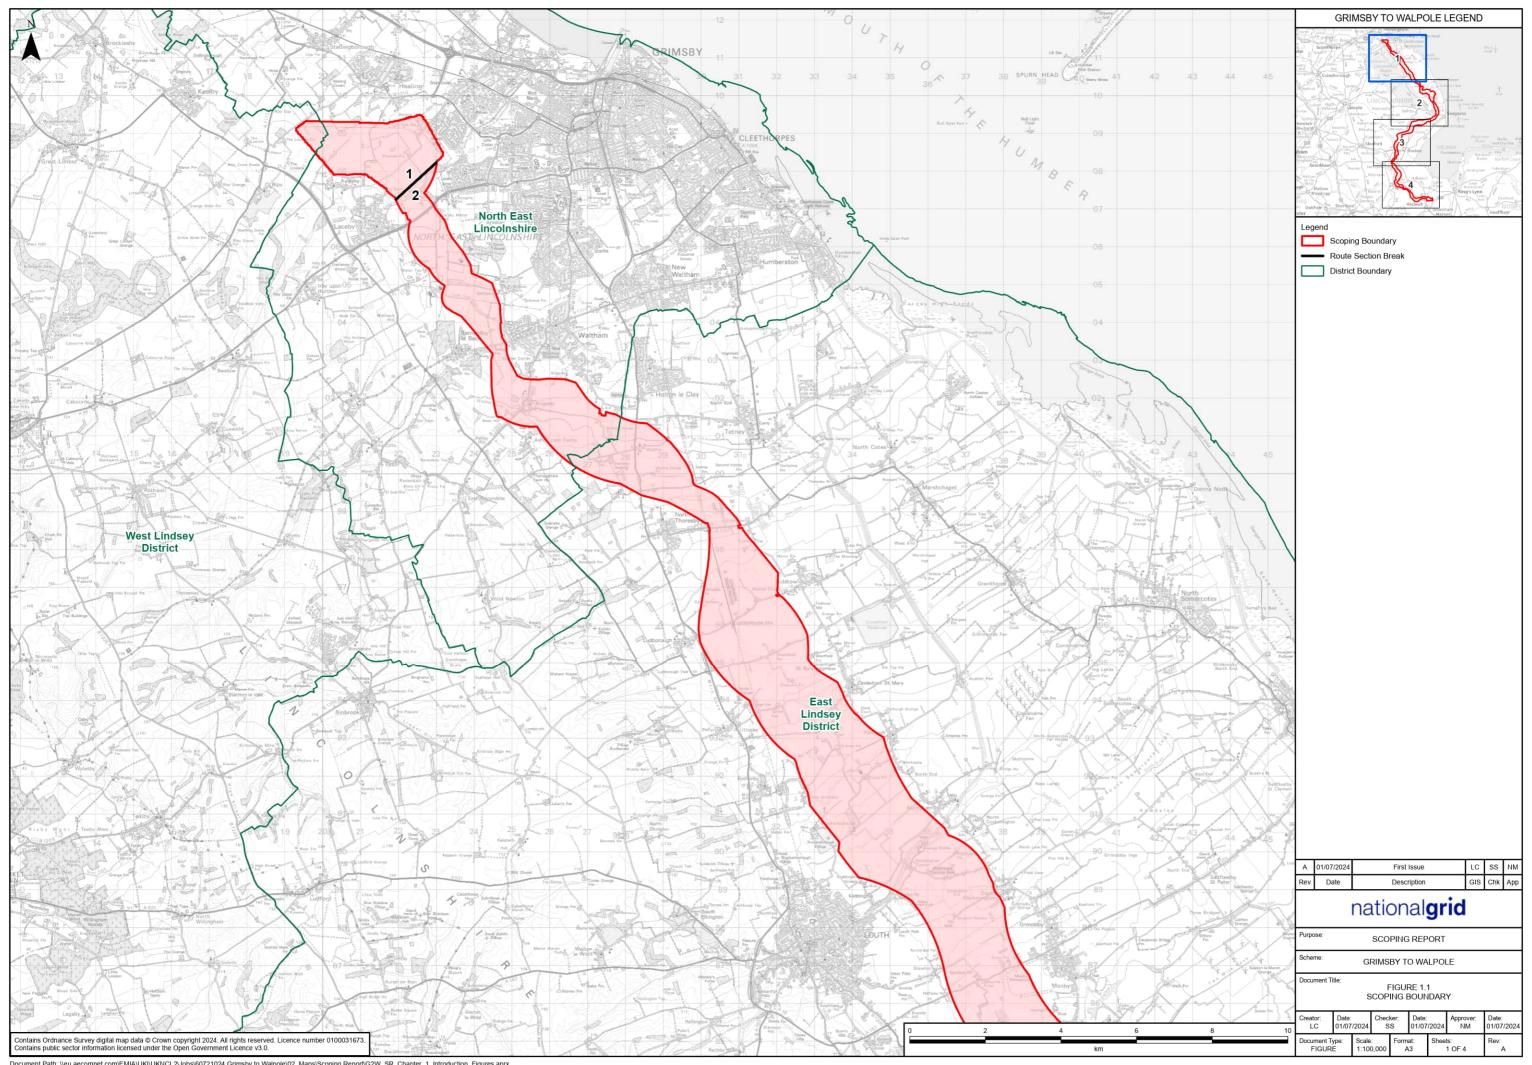

# Grimsby to Walpole

Volume 3 - EIA Scoping Report Figures - Low Resolution Part A Figures 1.1 to 8.4

EN020036

Document Reference: GWNC-ARUP-ENV-REP-0003 - August 2024



#### **EIA Scoping Report Figures Part A Contents**

Figure 1.1

**Figures 3.1 to 3.9** 

Figure 5.1

Figures 6.1 to 6.4A

**Figures 7.1 to 7.2** 

**Figures 8.1 to 8.4** 

## Figure 1.1









### **Figures 3.1 to 3.9**

































### Figure 5.1



#### Figures 6.1 to 6.4A























## **Figures 7.1 to 7.2**

nationalgrid









## **Figures 8.1 to 8.4**

nationalgrid





























National Grid plc National Grid House, Warwick Technology Park, Gallows Hill, Warwick. CV34 6DA United Kingdom

Registered in England and Wales No. 4031152 nationalgrid.com