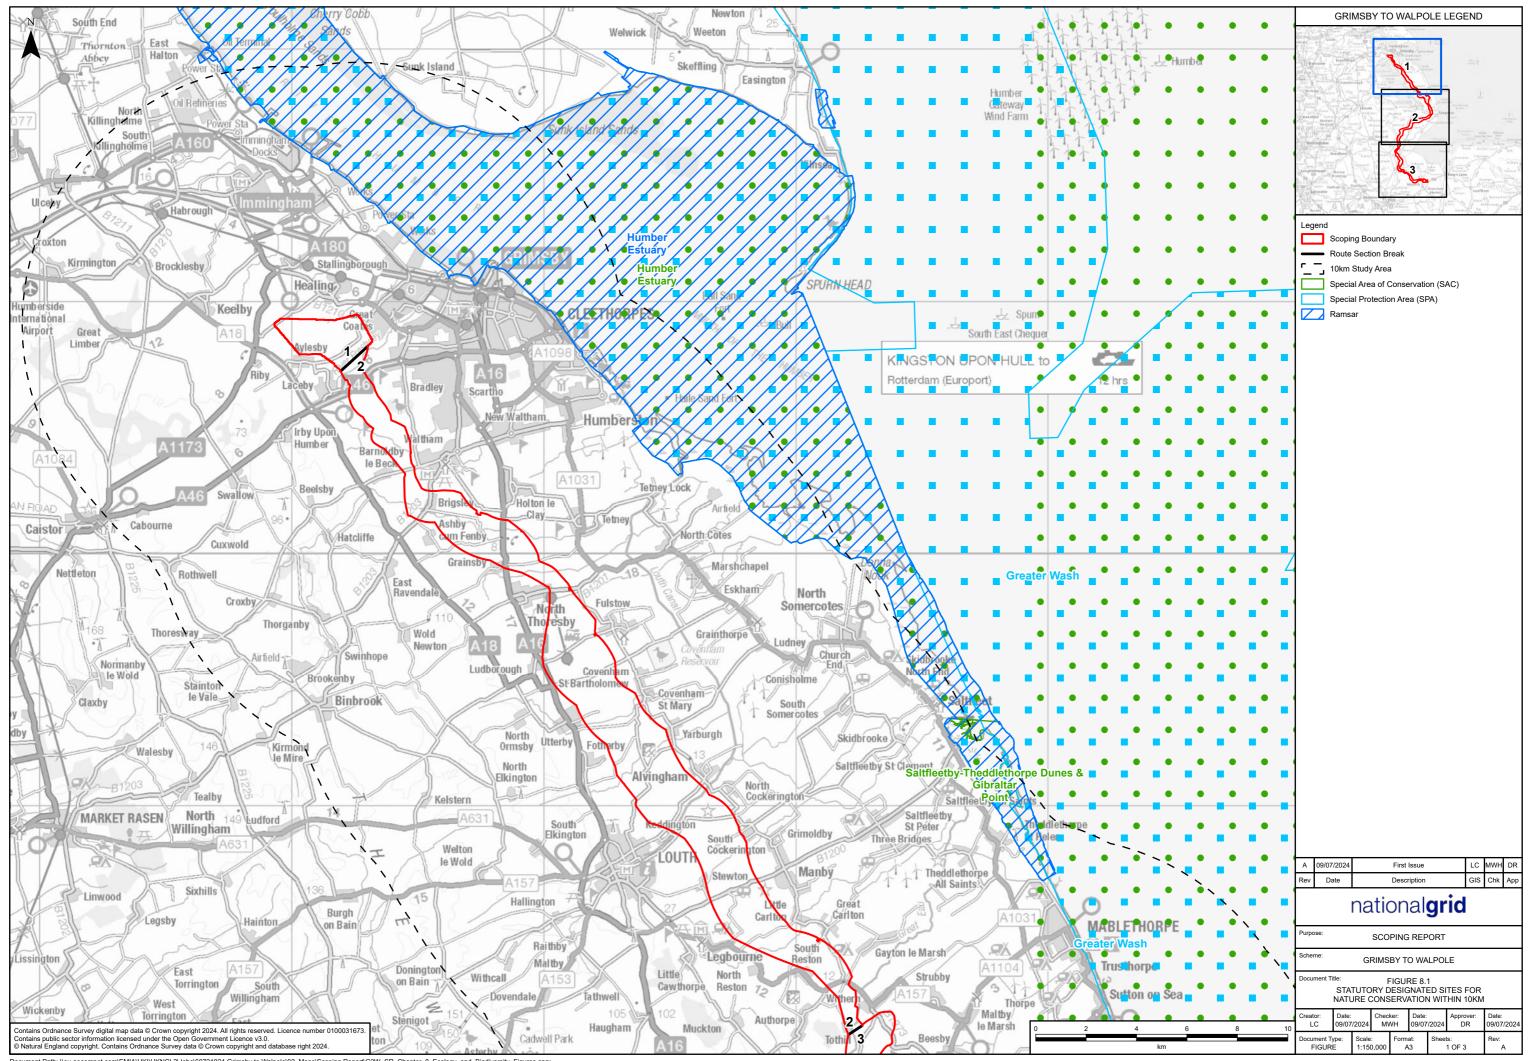

## **Figures 8.1 to 8.4**

nationalgrid

National Grid plc National Grid House, Warwick Technology Park, Gallows Hill, Warwick. CV34 6DA United Kingdom

Registered in England and Wales No. 4031152 nationalgrid.com