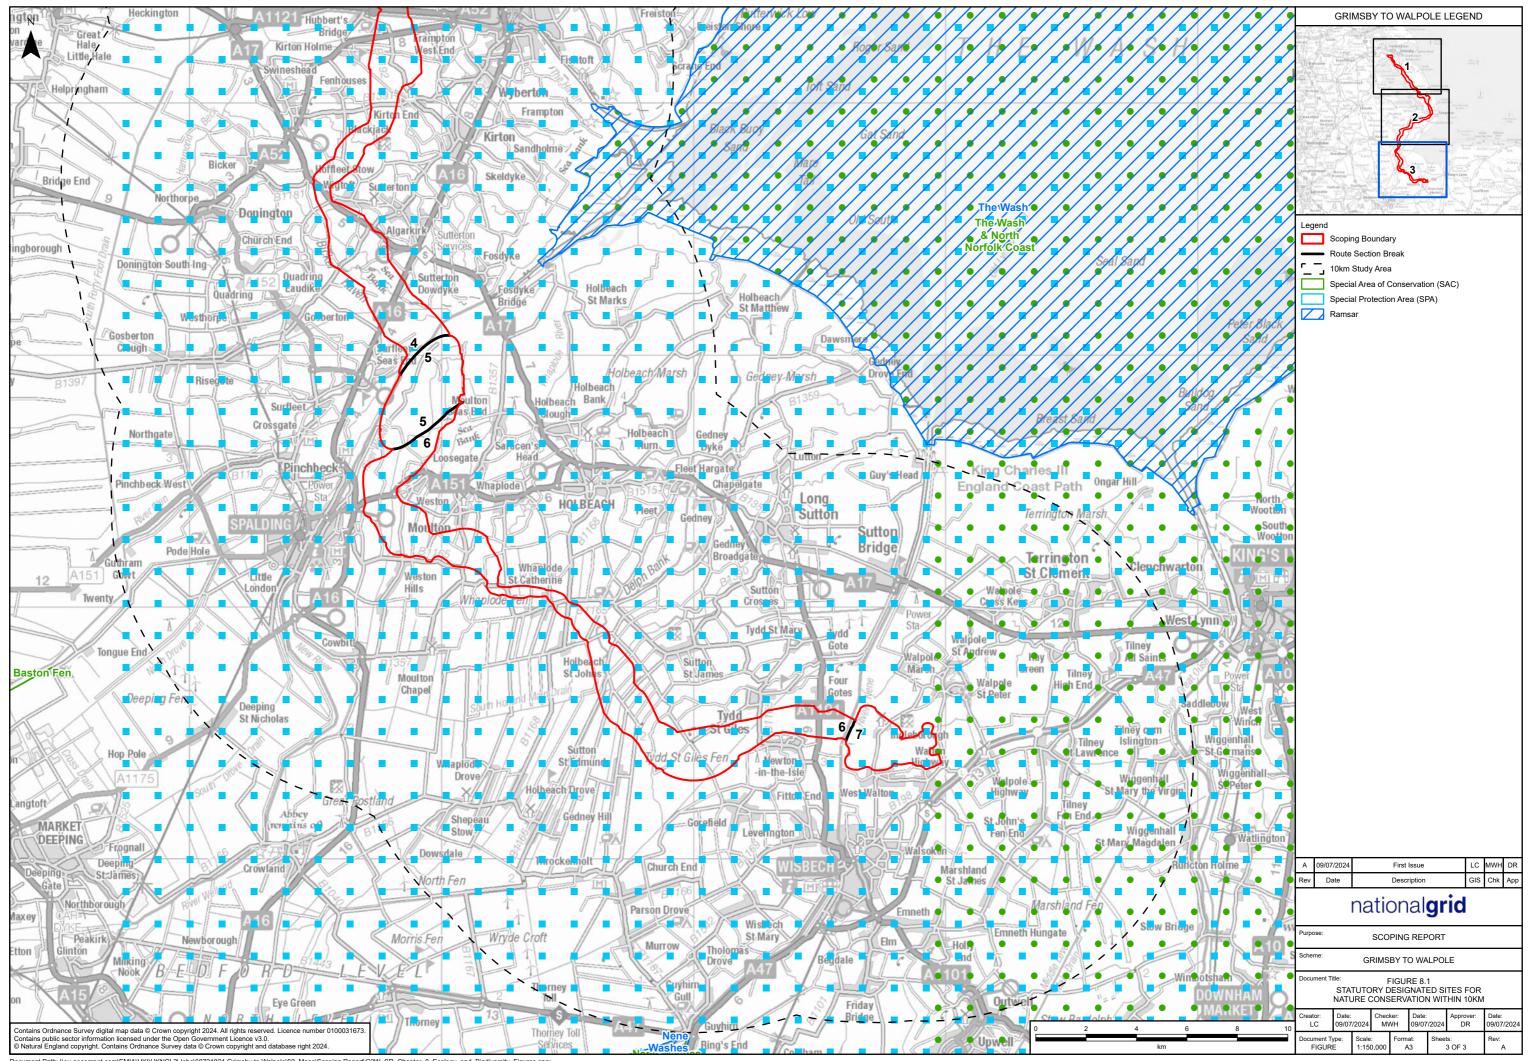

## **Figures 8.1 to 8.4**

nationalgrid

National Grid plc National Grid House, Warwick Technology Park, Gallows Hill, Warwick. CV34 6DA United Kingdom

Registered in England and Wales No. 4031152 nationalgrid.com