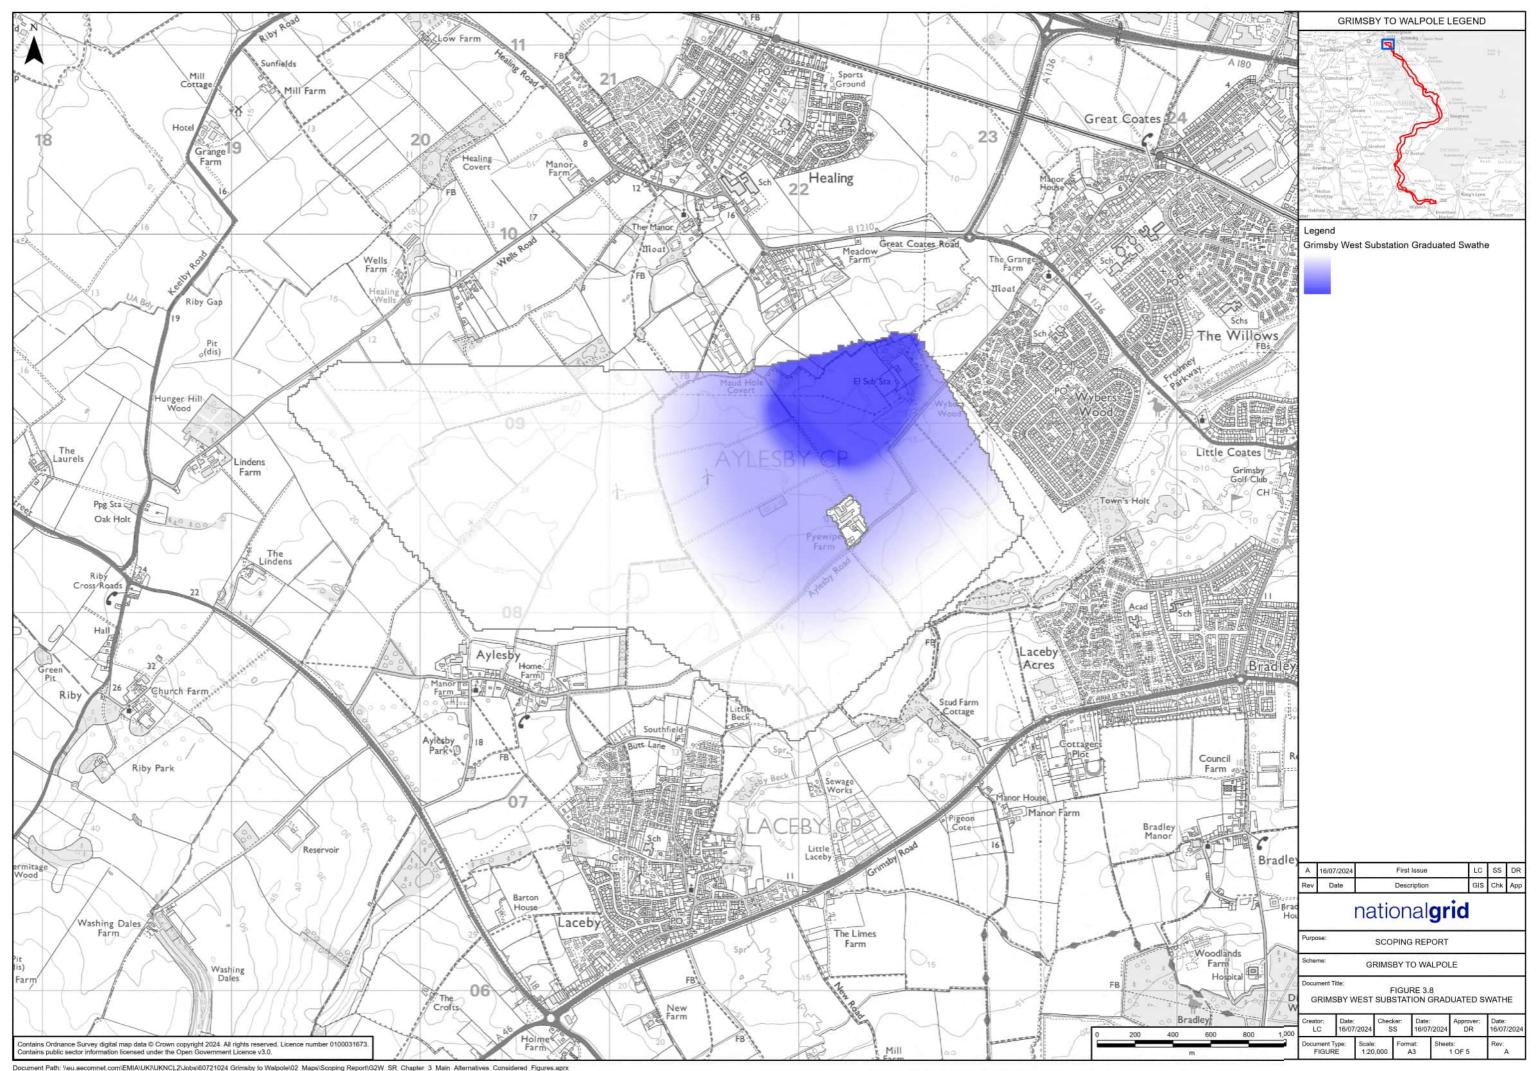

# Grimsby to Walpole

Volume 3 - EIA Scoping Report Figures - Low Resolution Part A Figures 1.1 to 8.4

EN020036

Document Reference: GWNC-ARUP-ENV-REP-0003 - August 2024



#### **EIA Scoping Report Figures Part A Contents**

Figure 1.1

**Figures 3.1 to 3.9** 

Figure 5.1

Figures 6.1 to 6.4A

**Figures 7.1 to 7.2** 

**Figures 8.1 to 8.4** 

## Figure 1.1









### **Figures 3.1 to 3.9**

































### Figure 5.1



#### Figures 6.1 to 6.4A























## **Figures 7.1 to 7.2**

nationalgrid









## **Figures 8.1 to 8.4**

nationalgrid





























National Grid plc National Grid House, Warwick Technology Park, Gallows Hill, Warwick. CV34 6DA United Kingdom

Registered in England and Wales No. 4031152 nationalgrid.com