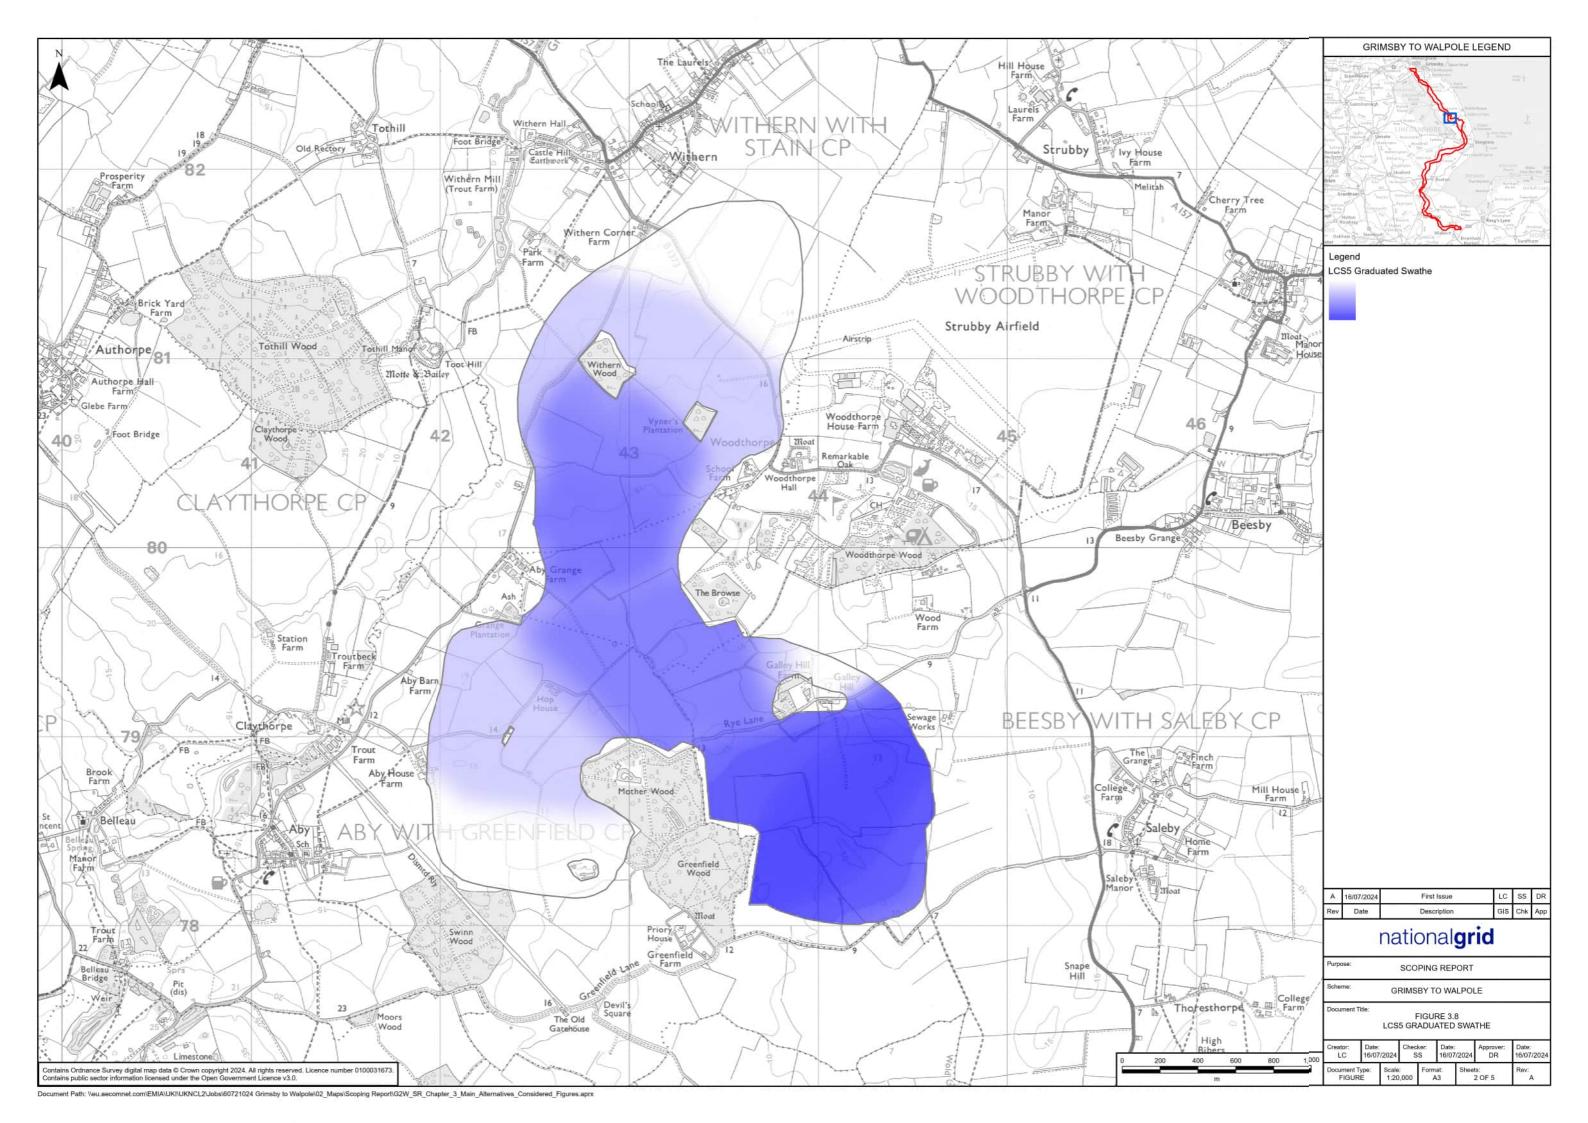

# Grimsby to Walpole

Volume 3 - EIA Scoping Report Figures - Low Resolution Part A Figures 1.1 to 8.4

EN020036

Document Reference: GWNC-ARUP-ENV-REP-0003 - August 2024



#### **EIA Scoping Report Figures Part A Contents**

Figure 1.1

**Figures 3.1 to 3.9** 

Figure 5.1

Figures 6.1 to 6.4A

**Figures 7.1 to 7.2** 

**Figures 8.1 to 8.4** 

## Figure 1.1









### **Figures 3.1 to 3.9**

































### Figure 5.1



#### Figures 6.1 to 6.4A























## **Figures 7.1 to 7.2**

nationalgrid









## **Figures 8.1 to 8.4**

nationalgrid





























National Grid plc National Grid House, Warwick Technology Park, Gallows Hill, Warwick. CV34 6DA United Kingdom

Registered in England and Wales No. 4031152 nationalgrid.com