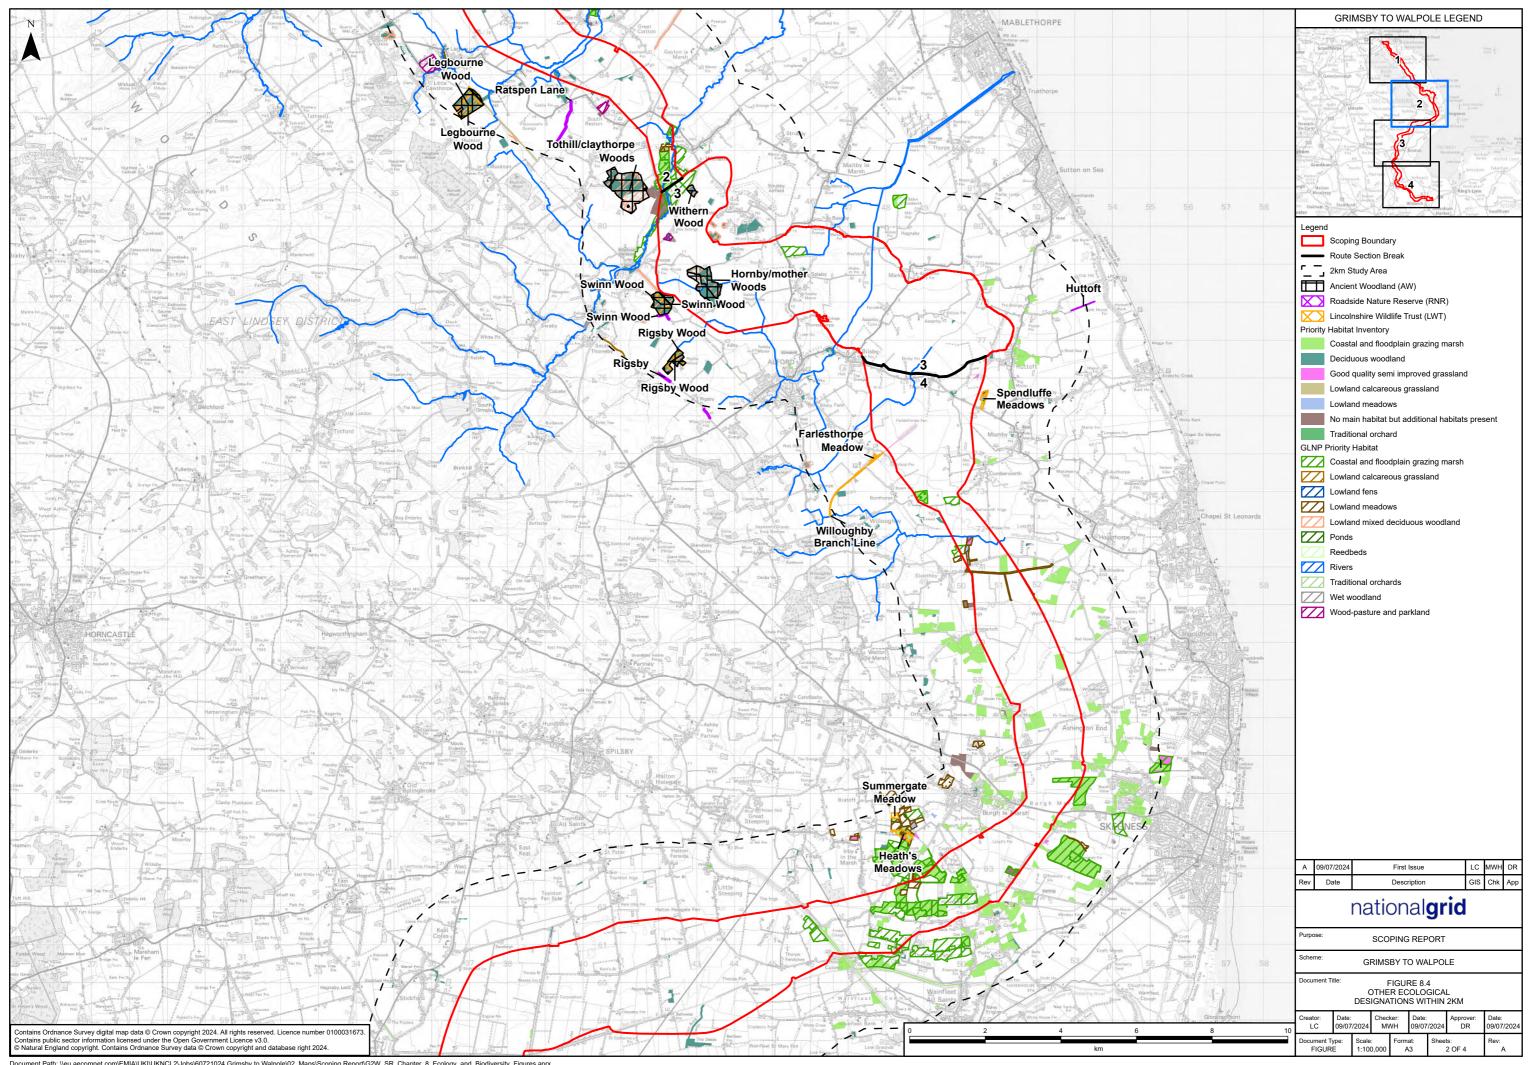

## **Figures 8.1 to 8.4**

nationalgrid

National Grid plc National Grid House, Warwick Technology Park, Gallows Hill, Warwick. CV34 6DA United Kingdom

Registered in England and Wales No. 4031152 nationalgrid.com