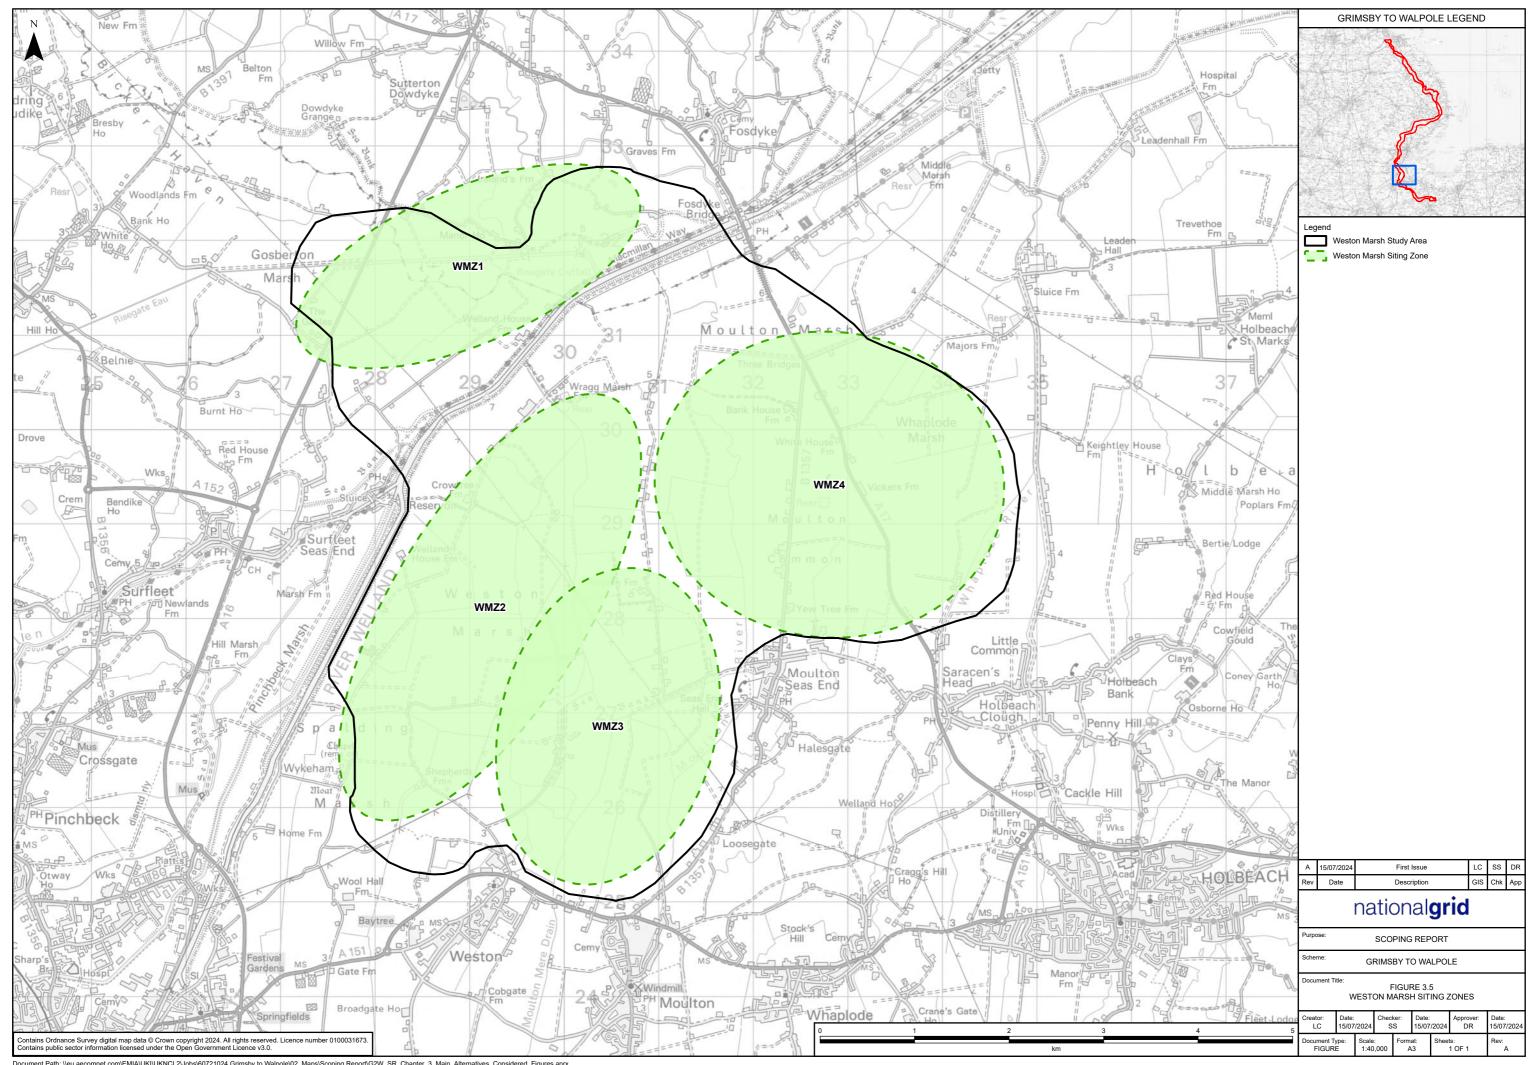

# Grimsby to Walpole

Volume 3 - EIA Scoping Report Figures - Low Resolution Part A Figures 1.1 to 8.4

EN020036

Document Reference: GWNC-ARUP-ENV-REP-0003 - August 2024



#### **EIA Scoping Report Figures Part A Contents**

Figure 1.1

**Figures 3.1 to 3.9** 

Figure 5.1

Figures 6.1 to 6.4A

**Figures 7.1 to 7.2** 

**Figures 8.1 to 8.4** 

## Figure 1.1









### **Figures 3.1 to 3.9**

































### Figure 5.1



#### Figures 6.1 to 6.4A























## **Figures 7.1 to 7.2**

nationalgrid









## **Figures 8.1 to 8.4**

nationalgrid





























National Grid plc National Grid House, Warwick Technology Park, Gallows Hill, Warwick. CV34 6DA United Kingdom

Registered in England and Wales No. 4031152 nationalgrid.com